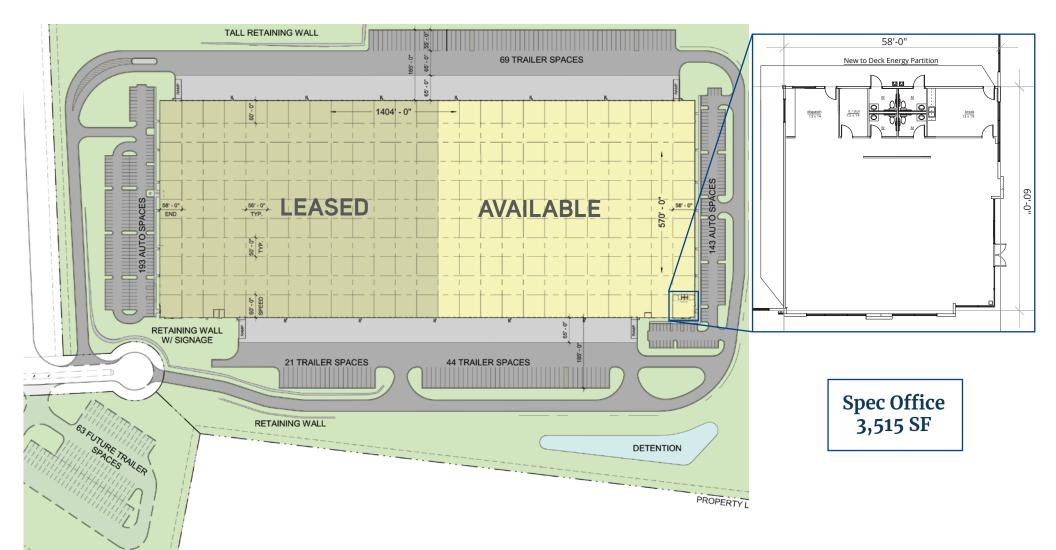

## 384,335 SF Available

500 Valentine Industrial Pkwy. Etx., Pendergrass, GA 30567

**SCOTT PLOMGREN** | +1 404 372 2151 splomgren@broadpoint-partners.com

DOUG SMITH | +1 678 904 1919 doug@seefriedproperties.com

#### **Building Features**

| Total Building SF   | 800,590                      |
|---------------------|------------------------------|
| Total SF Available  | 384,335                      |
| Office SF           | 3,515 SF spec office         |
| Building Dimensions | 570' x 1404'                 |
| Clear Height        | 40'                          |
| Column Spacing      | 50' x 56' (60' staging bays) |
| Dock Doors          | 75 - (9' x 10')              |

| Drive-in Doors | 2 (12' x 14')                                      |
|----------------|----------------------------------------------------|
| Levelers       | Twenty-five (25) 35,000 lb mechanical pit levelers |
| Auto Parks     | 143                                                |
| Trailer Parks  | Pro-Rata with additional spaces available          |
| Truck Courts   | 185' deep with 65' concrete aprons                 |
| Sprinkler      | ESFR                                               |
| Lighting       | LED light fixtures @ 20 FC for open warehouse      |
|                |                                                    |