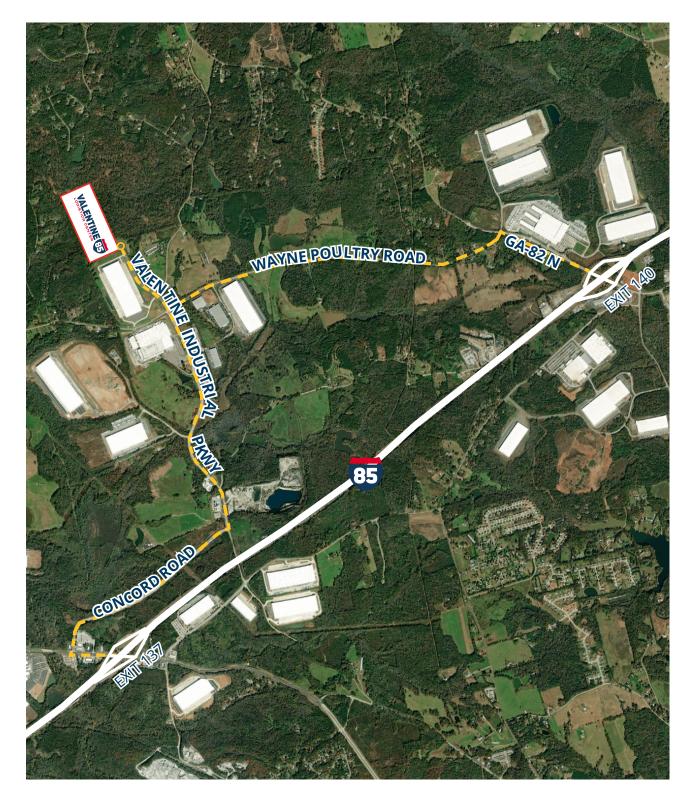

#### **Points of Interest**

| FedEx Ground (Braselton)          | 11.6 Miles |
|-----------------------------------|------------|
| Downtown Atlanta                  | 58.3 Miles |
| Hartsfield-Jackson Int'l. Airport | 67.1 Miles |

#### Interstates

| Interstate 85 (Exit ?            | 137) |
|----------------------------------|------|
| Interstate 85 (Exit <sup>2</sup> | 140) |
| Interstate 285                   |      |

3.4 Miles 3.2 Miles 44.2 Miles