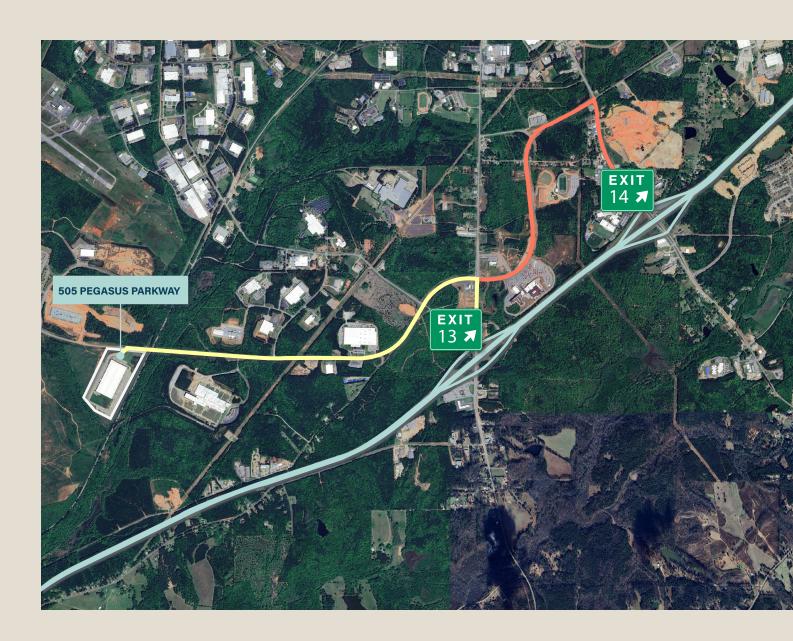

### Access & Distances

505 PEGASUS PKWY, LAGRANGE, GA 30240

#### **ACCESS & CITIES**

| I-85 via Exit 13 | 2.5 Miles |
|------------------|-----------|
| I-85 via Exit 14 | 3.8 Miles |
| LaGrange, GA     | 5.3 Miles |
| Columbus, GA     | 42 Miles  |
| Atlanta, GA      | 71 Miles  |
| Montgomery, AL   | 95 Miles  |

#### **KEY DISTANCES**

| CSX LaGrange       | 5.3 Miles  |
|--------------------|------------|
| Kia Assembly Plant | 10.7 Miles |
| CSX Palmetto       | 53.7 Miles |
| Atlanta Airport    | 60.2 Miles |

### Location Overview

Located near Interstate 85, the facility provides easy access to major transportation routes, ensuring efficient distribution to key regional markets, including Atlanta, which is just over an hour away. Its proximity to big-name manufacturing plants and other industrial hubs in the region makes it ideal for businesses involved in logistics, manufacturing, and supply chain operations. Additionally, LaGrange is home to a growing workforce and offers a lower cost of living compared to nearby metropolitan areas. The site itself is well-positioned within a businessfriendly environment, enhancing operational efficiency for companies looking to expand their regional presence.