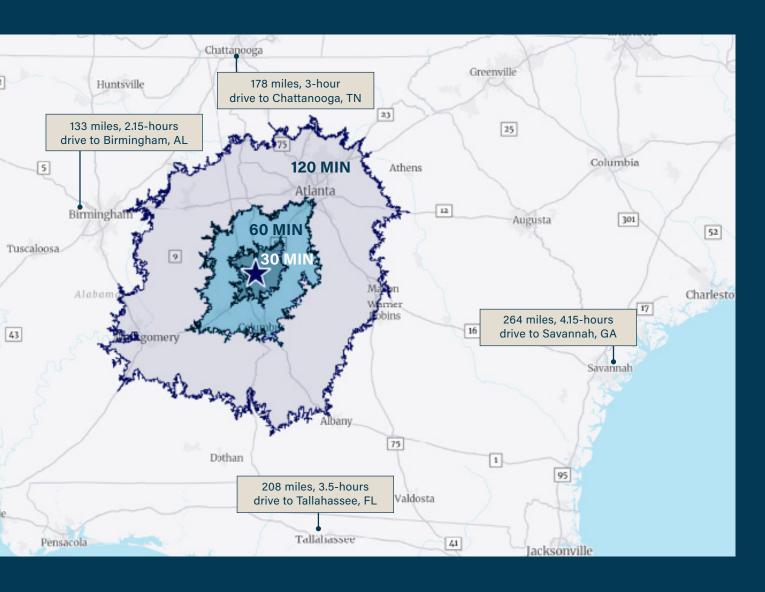

### Access & Distances

505 PEGASUS PKWY, LAGRANGE, GA 30240

#### **ACCESS & CITIES**

| I-85 via Exit 13 | 2.5 Miles |
|------------------|-----------|
| I-85 via Exit 14 | 3.8 Miles |
| LaGrange, GA     | 5.3 Miles |
| Columbus, GA     | 42 Miles  |
| Atlanta, GA      | 71 Miles  |
| Montgomery, AL   | 95 Miles  |

#### **KEY DISTANCES**

| CSX LaGrange       | 5.3 Miles  |
|--------------------|------------|
| Kia Assembly Plant | 10.7 Miles |
| CSX Palmetto       | 53.7 Miles |
| Atlanta Airport    | 60.2 Miles |

### Location Overview

Located near Interstate 85, the facility provides easy access to major transportation routes, ensuring efficient distribution to key regional markets, including Atlanta, which is just over an hour away. Its proximity to big-name manufacturing plants and other industrial hubs in the region makes it ideal for businesses involved in logistics, manufacturing, and supply chain operations. Additionally, LaGrange is home to a growing workforce and offers a lower cost of living compared to nearby metropolitan areas. The site itself is well-positioned within a businessfriendly environment, enhancing operational efficiency for companies looking to expand their regional presence.