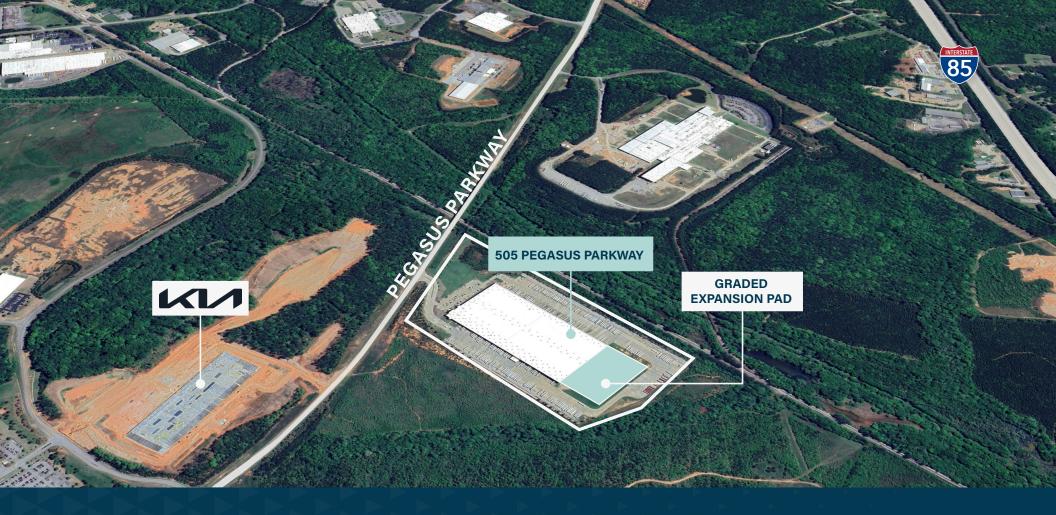

# 505 Pegasus Parkway

LaGrange, GA 30240

537,855 SF AVAILABLE | EXPANDABLE TO 706,735 SF

SCOTT PLOMGREN
404-372-2151
splomgren@broadpoint-partners.com

PRICE WEAVER
404-210-4981
pweaver@broadpoint-partners.com

#### **KEY DISTANCES**

| CSX LaGrange       | 5.3 Miles  |
|--------------------|------------|
| Kia Assembly Plant | 10.7 Miles |
| CSX Palmetto       | 53.7 Miles |
| Atlanta Airport    | 60.2 Miles |

### Location Overview

Located near Interstate 85, the facility provides easy access to major transportation routes, ensuring efficient distribution to key regional markets, including Atlanta, which is just over an hour away. Its proximity to big-name manufacturing plants and other industrial hubs in the region makes it ideal for businesses involved in logistics, manufacturing, and supply chain operations. Additionally, LaGrange is home to a growing workforce and offers a lower cost of living compared to nearby metropolitan areas. The site itself is well-positioned within a businessfriendly environment, enhancing operational efficiency for companies looking to expand their regional presence.