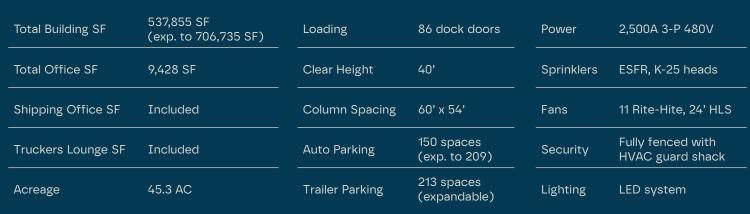

# 505 Pegasus Parkway

LaGrange, GA 30240

537,855 SF AVAILABLE | EXPANDABLE TO 706,735 SF

SCOTT PLOMGREN
404-372-2151
splomgren@broadpoint-partners.com

PRICE WEAVER
404-210-4981
pweaver@broadpoint-partners.com

MATT WIRTH 678-488-2471 mwirth@broadpoint-partners.com HOOPER WILKINSON 850-694-4667 hwilkinson@broadpoint-partners.com

### **Property Details**















### Access & Distances

505 PEGASUS PKWY, LAGRANGE, GA 30240

#### **ACCESS & CITIES**

| I-85 via Exit 13 | 2.5 Miles |
|------------------|-----------|
| I-85 via Exit 14 | 3.8 Miles |
| LaGrange, GA     | 5.3 Miles |
| Columbus, GA     | 42 Miles  |
| Atlanta, GA      | 71 Miles  |
| Montgomery, AL   | 95 Miles  |

#### **KEY DISTANCES**

| CSX LaGrange       | 5.3 Miles  |
|--------------------|------------|
| Kia Assembly Plant | 10.7 Miles |
| CSX Palmetto       | 53.7 Miles |
| Atlanta Airport    | 60.2 Miles |



### Location Overview



Located near Interstate 85, the facility provides easy access to major transportation routes, ensuring efficient distribution to key regional markets, including Atlanta, which is just over an hour away. Its proximity to big-name manufac