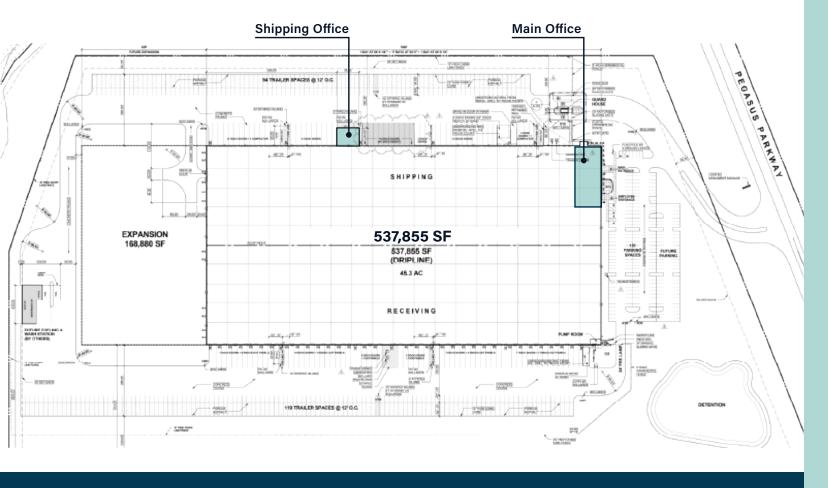

### **Property Details**

## 537,855 SF Available

505 Pegasus Pkwy, LaGrange, GA