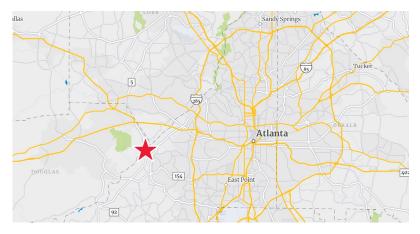

#### **BUILDING HIGHLIGHTS**

- +/- 166,100 SF available
- 283,585 total building SF
- +/- 4,500 SF office with high-end finishes
- 32' clear height
- 35 dock high doors
- 1 drive-in door
- 54'W x 50'D column spacing with 60' speed bays
- ESFR sprinkler system
- LED lighting
- 100% HVAC in warehouse
- 40 Trailer positions
- Located 3 miles from I-20, 7 miles from I-285, 13 miles from I-85

### CLARION PARTNERS

**Riverside** C

Clarion is pleased to present a prime industrial opportunity in Lithia Springs, GA. This Class-A warehouse, located at 475 Riverside Parkway, boasts 166,100 square feet available for lease. Strategically positioned just 3 miles from I-20, this property offers unparalleled interstate access in a highly sought-after location. The facility features a 32' clear height, ESFR sprinkler system, and LED lighting, along with 32 dock high doors, and 1 drivein door, to offer unparalleled functionality and optimal accessibility.