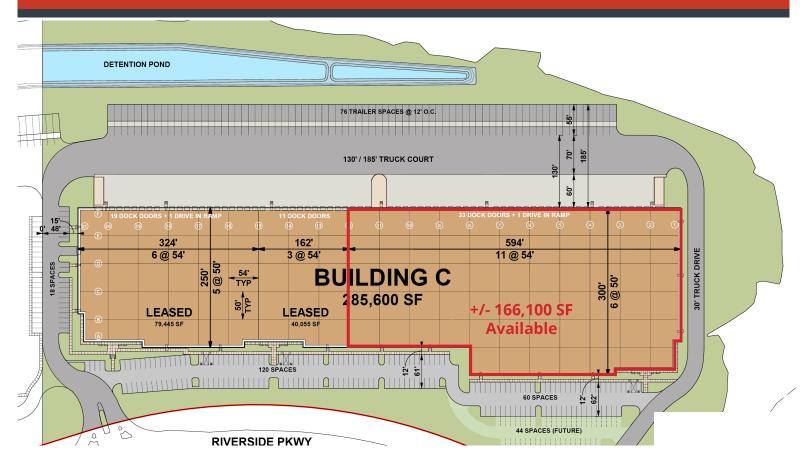

#### +/- 166,100 Square Feet Available

#### **BUILDING HIGHLIGHTS**

- +/- 166,100 SF available
- 283,585 total building SF
- +/- 4,500 SF office with high-end finishes
- 32' clear height
- 35 dock high doors
- 1 drive-in door
- 54'W x 50'D column spacing with 60' speed bays
- ESFR sprinkler system
- LED lighting
- 100% HVAC in warehouse
- 40 Trailer positions
- Located 3 miles from I-20, 7 miles from I-285, 13 miles from I-85

### CLARION PARTNERS

**Riverside** C

Clarion is pleased to present a prime industrial opportunity in Lithia Springs, GA. This Class-A warehouse, located at 475 Riverside Parkway, boasts 166,100 square feet available for lease. Strategically positioned just 3 miles from I-20, this property offers unparalleled interstate access in a highly sought-after location. The facility features a 32' clear height, ESFR sprinkler system, and LED lighting, along with 32 dock high doors, and 1 drivein door, to offer unparalleled functionality and optimal accessibility.