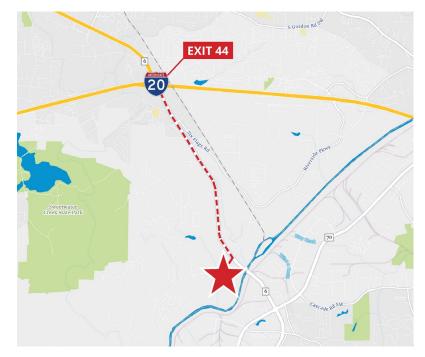

#### **BUILDING HIGHLIGHTS**

- +/- 166,100 SF available
- 283,585 total building SF
- +/- 4,500 SF office with high-end finishes
- 32' clear height
- 35 dock high doors
- 1 drive-in door
- 54'W x 50'D column spacing with 60' speed bays
- ESFR sprinkler system
- LED lighting
- 100% HVAC in warehouse
- 40 Trailer positions
- Located 3 miles from I-20, 7 miles from I-285, 13 miles from I-85

### CLARION PARTNERS

**Riverside** C

Clarion is pleased to present a prime industrial opportunity in Lithia Springs, GA. This Class-A warehouse, located at 475 Riverside Parkway, boasts 166,100 square feet available for lease. Strategically positioned just 3 miles from I-20, this property offers unparalleled interstate access in a highly sought-after location. The facility features a 32' clear height, ESFR sprinkler system, and LED lighting, along with 32 dock high doors, and 1 drivein door, to offer unparalleled functionality and optimal accessibility.