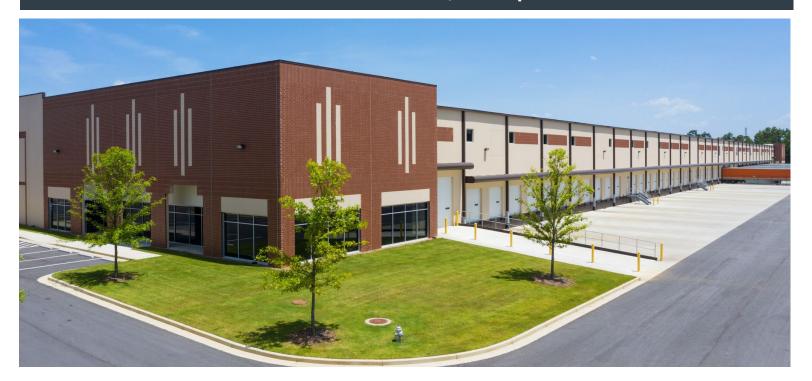

## For Lease

**AVAILABLE NOW** 

**Southpark 85** 5150 Oakley Industrial Blvd Fairburn, GA 30213

### 146,086 Square Feet Available