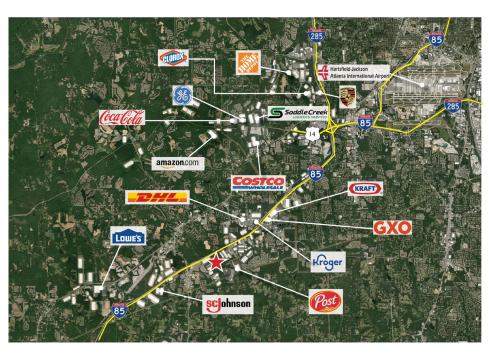

# CLARION PARTNERS

Southpark 85 | 5150 Oakley Industrial Blvd Fairburn, GA

www.clarionpartners.com