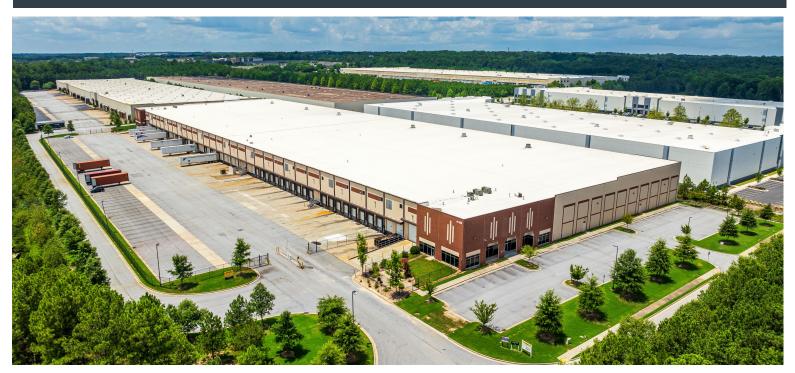

### **BUILDING HIGHLIGHTS**

- 146,086 SF available
- 292,088 total building SF
- 4,175 SF office
- 32' clear height
- ESFR sprinkler system
- 26 dock high doors (20 doors equipped with Serco restraints, seals, and 40,000lb mechanical pit levelers)
- 1 drive-in door
- LED lighting
- 60' x 54' column spacing
- 58 auto parking spaces
- 31 trailer parking spaces