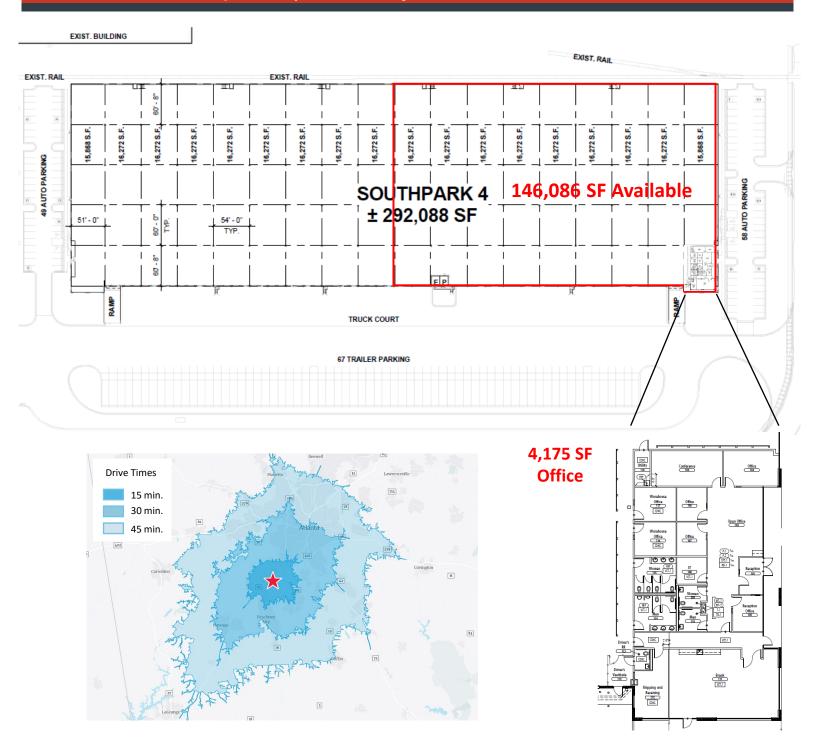

### 146,086 Square Feet Available

### **BUILDING HIGHLIGHTS**

- 146,086 SF available
- 292,088 total building SF
- 4,175 SF office
- 32' clear height
- ESFR sprinkler system
- 26 dock high doors (20 doors equipped with Serco restraints, seals, and 40,000lb mechanical pit levelers)
- 1 drive-in door
- LED lighting
- 60' x 54' column spacing
- 58 auto parking spaces
- 31 trailer parking spaces

## 146,086 Square Feet Available