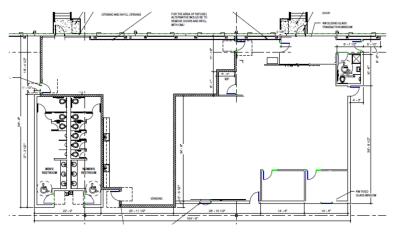

Main Office | 6,525 SF

Shipping Office | 5,730 SF

Receiving Office | 5,940 SF

With nationally ranked infrastructure for roads, rail, air, ocean and IT to efficiently reach domestic and global markets, Georgia is keenly attuned to its supply chain industry. Further, Georgia continues to grow its education and training programs to meet rapidly expanding times.