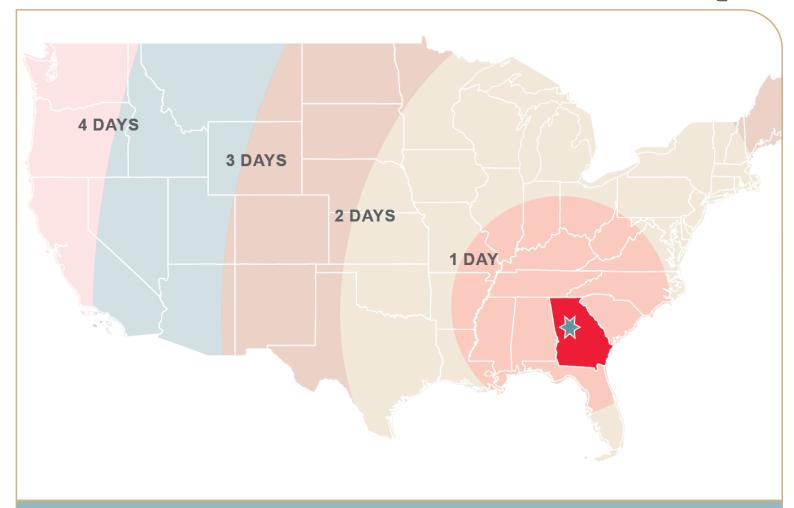

Main Office | 6,525 SF

Shipping Office | 5,730 SF

Receiving Office | 5,940 SF

With nationally ranked infrastructure for roads, rail, air, ocean and IT to efficiently reach domestic and global markets, Georgia is keenly attuned to its supply chain industry. Further, Georgia continues to grow its education and training programs to meet rapidly expanding times.