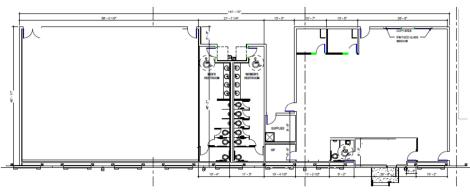

## PROPERTY HIGHLIGHTS

| Available SF    | 512,000 SF                   |          | Drive In Doors  | 2 (12' x 14')       |
|-----------------|------------------------------|----------|-----------------|---------------------|
| Office SF       | 18,195 SF                    |          | Clear Height    | 36' minimum         |
|                 | - 6,525 SF Main              |          | Column Spacing  | 50' W x 48' D       |
|                 | - 5,730 SF Shipping          |          | Auto Parking    | 184                 |
|                 | - 5,940 SF Receiving         |          | Trailer Parking | 119                 |
| Dock High Doors | 61 dock highs equipped with: |          | Power           | 1 (2,000 AMP) panel |
|                 | - 49,000 lb mechanical pit   | levelers | Sprinkler       | ESFR                |
|                 | - Dock seals                 |          | Lighting        | LED @ 30 FC         |
|                 | - Lock restraints            |          |                 |                     |

Main Office | 6,525 SF

Shipping Office | 5,730 SF

Receiving Office | 5,940 SF

With nationally ranked infrastructure for roads, rail, air, ocean and IT to efficiently reach domestic and global markets, Georgia is keenly attuned to its supply chain industry. Further, Georgia continues to grow its education and training programs to meet rapidly expanding times.