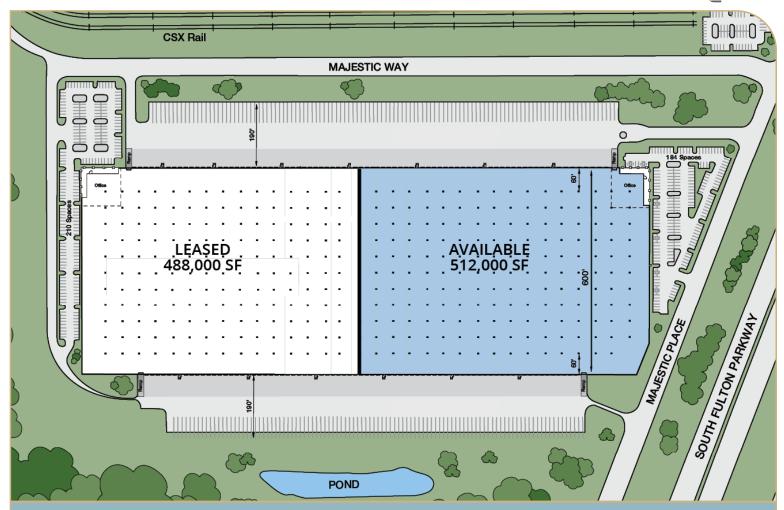

# ± 512,000 SF

**AVAILABLE** 

(404) 372 2151 / splomgren@broadpoint-partners.com

Scott Plomgren

## PROPERTY HIGHLIGHTS

| Available SF    | 512,000 SF                   |          | Drive In Doors  | 2 (12' x 14')       |
|-----------------|------------------------------|----------|-----------------|---------------------|
| Office SF       | 18,195 SF                    |          | Clear Height    | 36' minimum         |
|                 | - 6,525 SF Main              |          | Column Spacing  | 50' W x 48' D       |
|                 | - 5,730 SF Shipping          |          | Auto Parking    | 184                 |
|                 | - 5,940 SF Receiving         |          | Trailer Parking | 119                 |
| Dock High Doors | 61 dock highs equipped with: |          | Power           | 1 (2,000 AMP) panel |
|                 | - 49,000 lb mechanical pit   | levelers | Sprinkler       | ESFR                |
|                 | - Dock seals                 |          | Lighting        | LED @ 30 FC         |
|                 | - Lock restraints            |          |                 |                     |