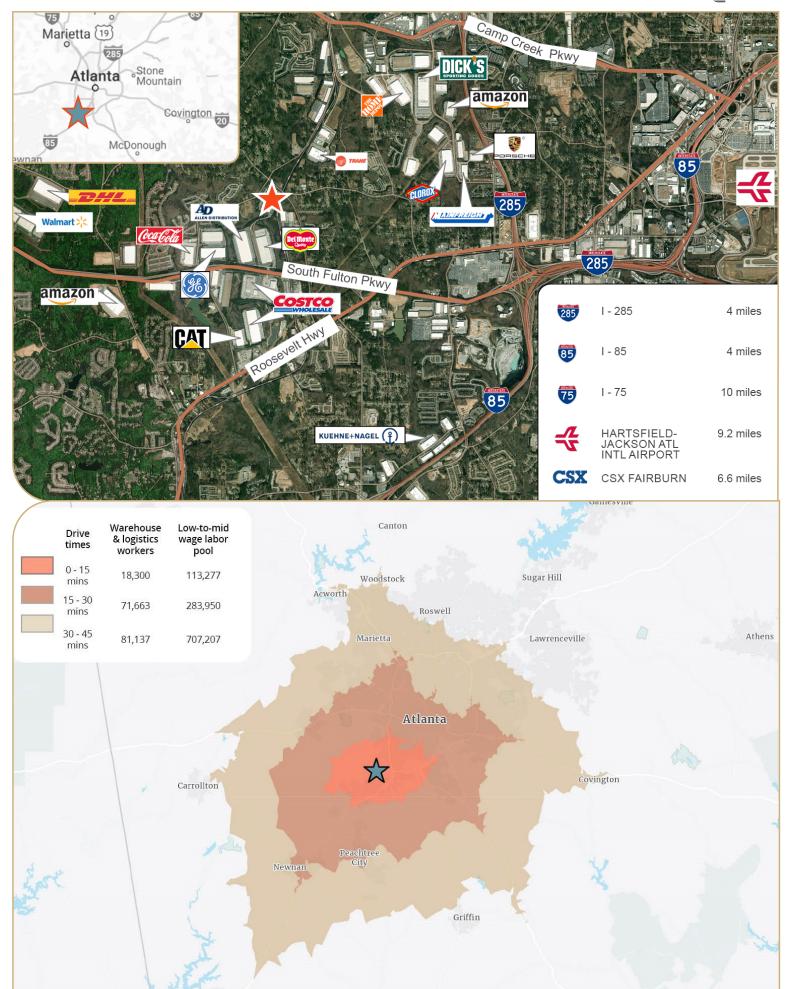

The property is located in the highly desired Airport South submarket of Atlanta situated of South Fulton Parkway and 9.2 miles to Hartsfield-Jackson Atlanta International Airport and 11.3 miles to the CSX Rail Lines.

### LOCAL LOGISTICS

| I-285                  | 4 miles    |
|------------------------|------------|
| I-85                   | 4 miles    |
| I-75                   | 10 miles   |
| Hartsfield-Jackson ATL | 9.2 miles  |
| CSX Fairburn           | 11.3 miles |
| Norfolk Southen        | 25.6 miles |

#### **REGIONAL PORTS**

| Port of Savannah     | 248 miles |
|----------------------|-----------|
| Port of Brunswick    | 274 miles |
| Port of Charleston   | 308 miles |
| Port of Jacksonville | 349 miles |