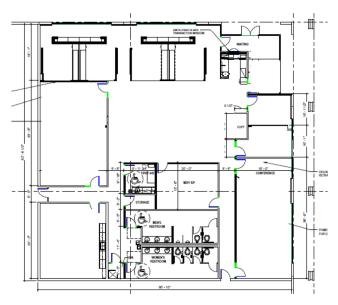

Main Office | 6,525 SF

Shipping Office | 5,730 SF

Receiving Office | 5,940 SF

With nationally ranked infrastructure for roads, rail, air, ocean and IT to efficiently reach domestic and global markets, Georgia is keenly attuned to its supply chain industry. Further, Georgia continues to grow its education and training programs to meet rapidly expanding times.