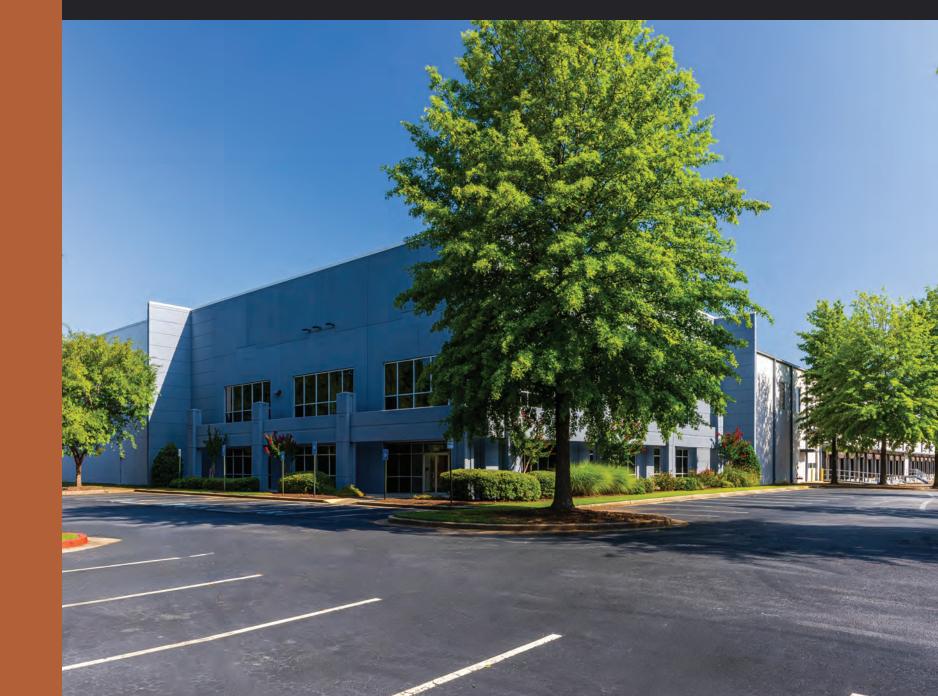

fices)       |
| Building Dimensions | 500' D x 1271' W            |
| Clear Height        | 36'                         |
| Column Spacing      | 50′ x 47′ 6″                |
| Drive-In Doors      | 6                           |
| Dock High Doors     | 102                         |
| Truck Court Depth   | 181'/180'                   |
| Auto Spots          | 317                         |
| Trailer Spots       | 132                         |
| Lighting            | LED                         |
| Power               | 16,000 amps                 |
| Security            | Fenced with Guard House     |
| Sprinkler           | ESFR                        |
| Ventilation         | 36 exhaust fans, 53 louvers |
|                     |                             |



### PROPERTY PHOTOGRAPHY











# CONTACT INFORMATION

4475 South Fulton Parkway Atlanta, GA 30349

#### **Harrison Marsteller**

harrison.marsteller@colliers.com (404) 877 9219

#### **Scott Plomgren**

<u>splomgren@broadpoint-partners.com</u>
(404) 372 2151