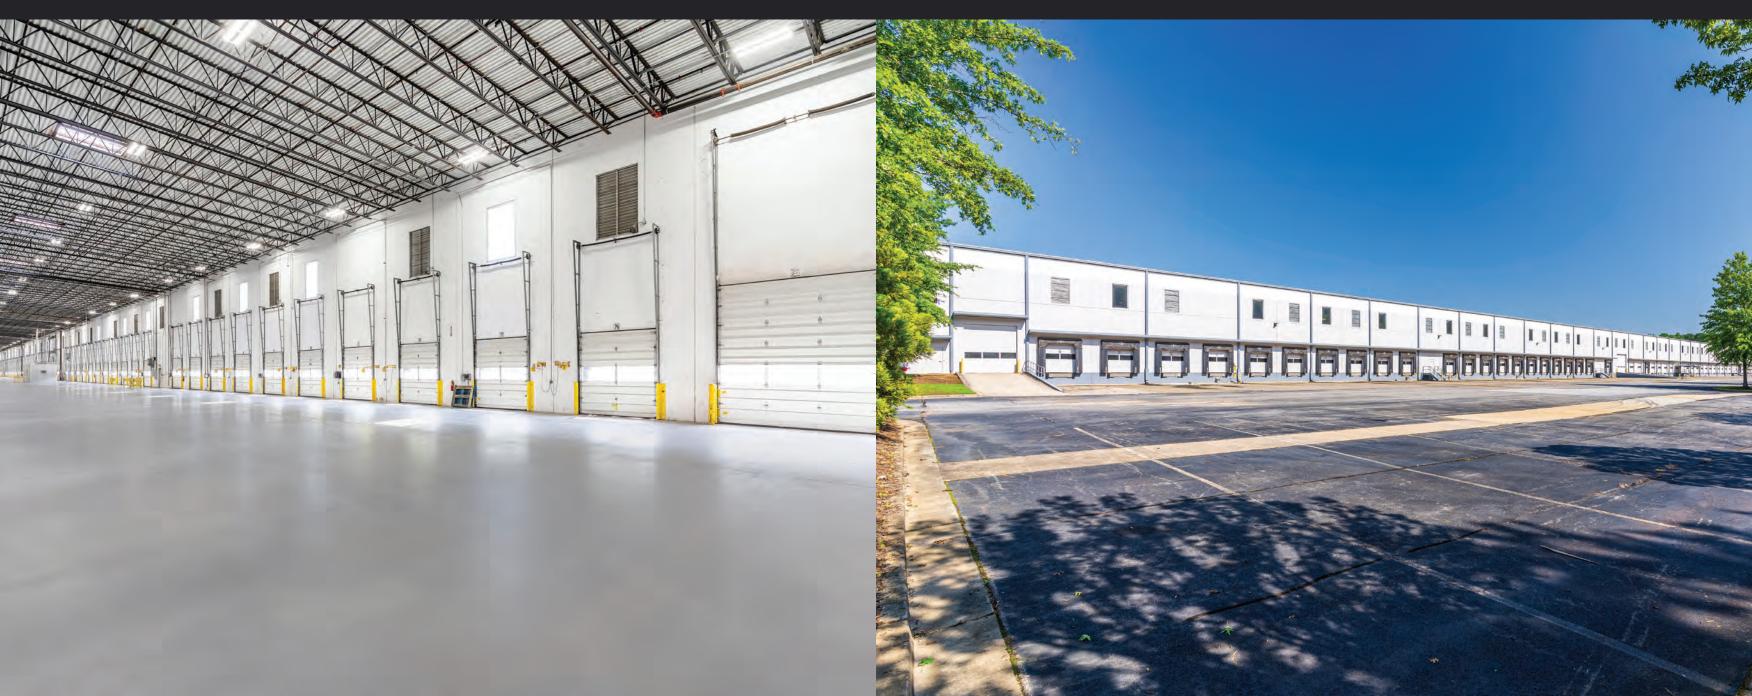

|
| Building Dimensions | 500' D x 1271' W            |
| Clear Height        | 36'                         |
| Column Spacing      | 50′ x 47′ 6″                |
| Drive-In Doors      | 6                           |
| Dock High Doors     | 102                         |
| Truck Court Depth   | 181'/180'                   |
| Auto Spots          | 317                         |
| Trailer Spots       | 132                         |
| Lighting            | LED                         |
| Power               | 16,000 amps                 |
| Security            | Fenced with Guard House     |
| Sprinkler           | ESFR                        |
| Ventilation         | 36 exhaust fans, 53 louvers |
|                     |                             |



### PROPERTY PHOTOGRAPHY











# CONTACT INFORMATION

4475 South Fulton Parkway Atlanta, GA 30349

#### **Harrison Marsteller**

harrison.marsteller@colliers.com (404) 877 9219

#### **Scott Plomgren**

<u>splomgren@broadpoint-partners.com</u>
(404) 372 2151