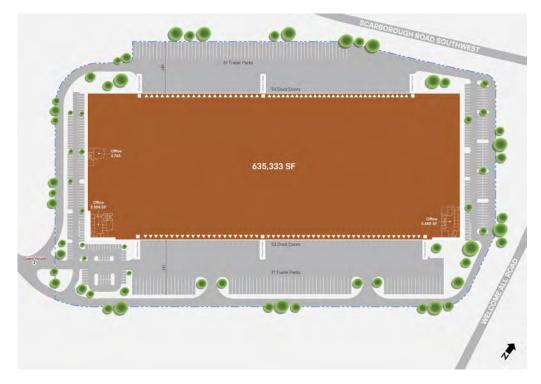

### PROPERTY SPECIFICATIONS

| Total Building SF   | 63,5333 SF                  |
|---------------------|-----------------------------|
| Office Space        | 13,803 SF (3 offices)       |
| Building Dimensions | 500' D x 1271' W            |
| Clear Height        | 36'                         |
| Column Spacing      | 50′ x 47′ 6″                |
| Drive-In Doors      | 6                           |
| Dock High Doors     | 102                         |
| Truck Court Depth   | 181'/180'                   |
| Auto Spots          | 317                         |
| Trailer Spots       | 132                         |
| Lighting            | LED                         |
| Power               | 16,000 amps                 |
| Security            | Fenced with Guard House     |
| Sprinkler           | ESFR                        |
| Ventilation         | 36 exhaust fans, 53 louvers |
|                     |                             |