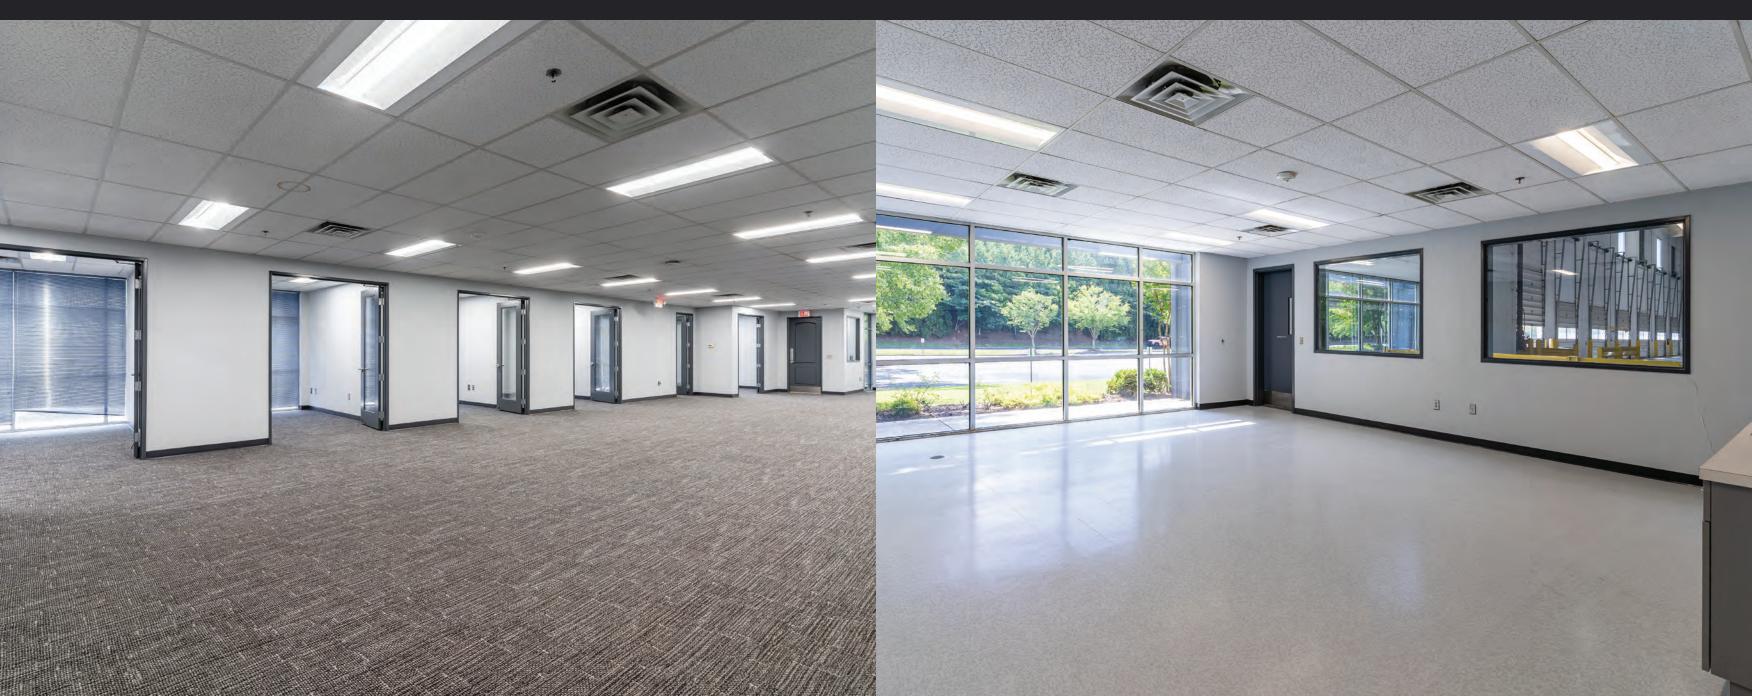

ces)       |
| Building Dimensions | 500' D x 1271' W            |
| Clear Height        | 36'                         |
| Column Spacing      | 50′ x 47′ 6″                |
| Drive-In Doors      | 6                           |
| Dock High Doors     | 102                         |
| Truck Court Depth   | 181'/180'                   |
| Auto Spots          | 317                         |
| Trailer Spots       | 132                         |
| Lighting            | LED                         |
| Power               | 16,000 amps                 |
| Security            | Fenced with Guard House     |
| Sprinkler           | ESFR                        |
| Ventilation         | 36 exhaust fans, 53 louvers |
|                     |                             |



### PROPERTY PHOTOGRAPHY











# CONTACT INFORMATION

4475 South Fulton Parkway Atlanta, GA 30349

#### **Harrison Marsteller**

harrison.marsteller@colliers.com (404) 877 9219

#### **Scott Plomgren**

<u>splomgren@broadpoint-partners.com</u>
(404) 372 2151