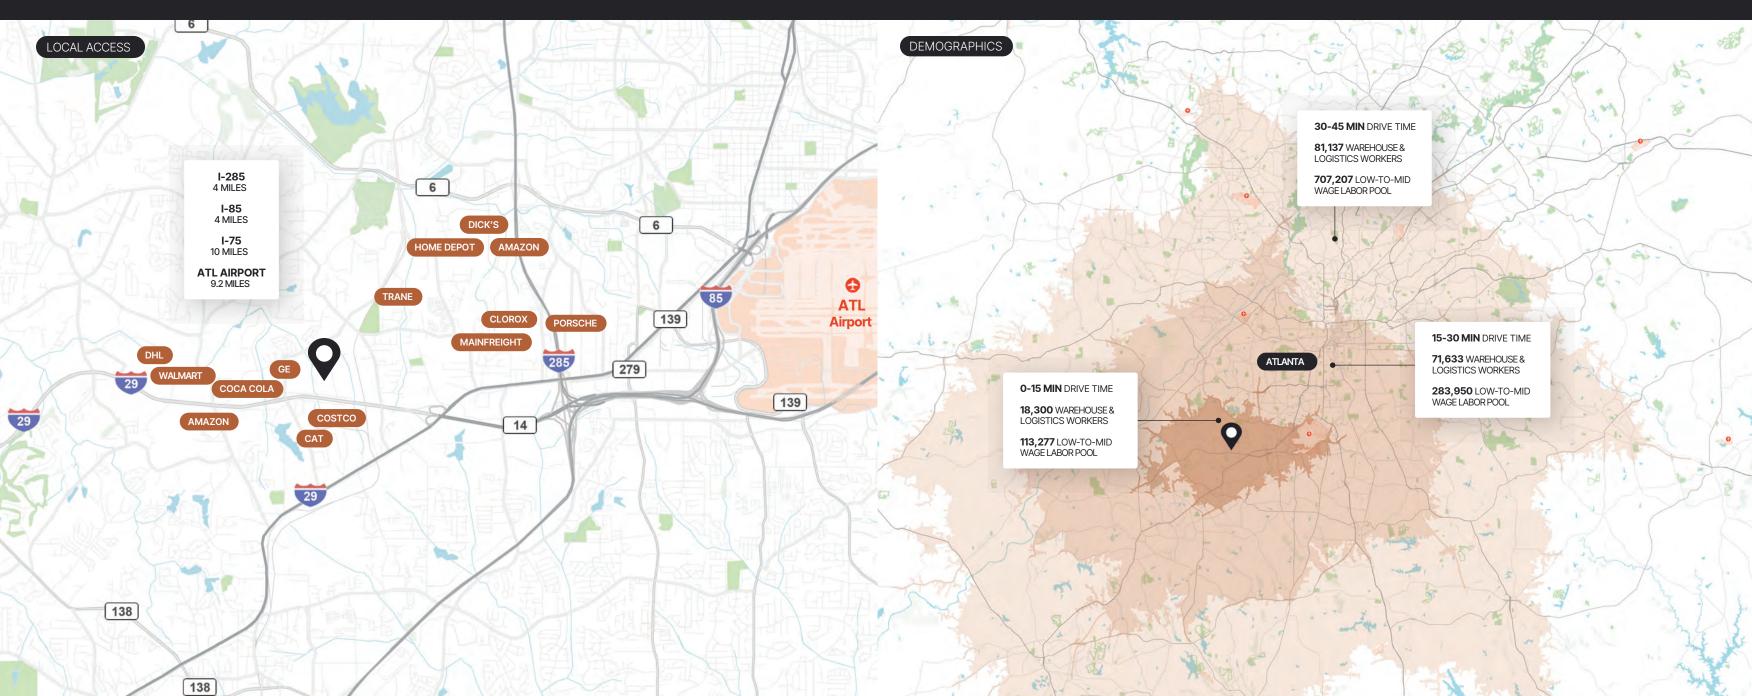

|
| Building Dimensions | 500' D x 1271' W            |
| Clear Height        | 36'                         |
| Column Spacing      | 50′ x 47′ 6″                |
| Drive-In Doors      | 6                           |
| Dock High Doors     | 102                         |
| Truck Court Depth   | 181'/180'                   |
| Auto Spots          | 317                         |
| Trailer Spots       | 132                         |
| Lighting            | LED                         |
| Power               | 16,000 amps                 |
| Security            | Fenced with Guard House     |
| Sprinkler           | ESFR                        |
| Ventilation         | 36 exhaust fans, 53 louvers |
|                     |                             |



### PROPERTY PHOTOGRAPHY











# CONTACT INFORMATION

4475 South Fulton Parkway Atlanta, GA 30349

#### **Harrison Marsteller**

harrison.marsteller@colliers.com (404) 877 9219

#### **Scott Plomgren**

<u>splomgren@broadpoint-partners.com</u>
(404) 372 2151