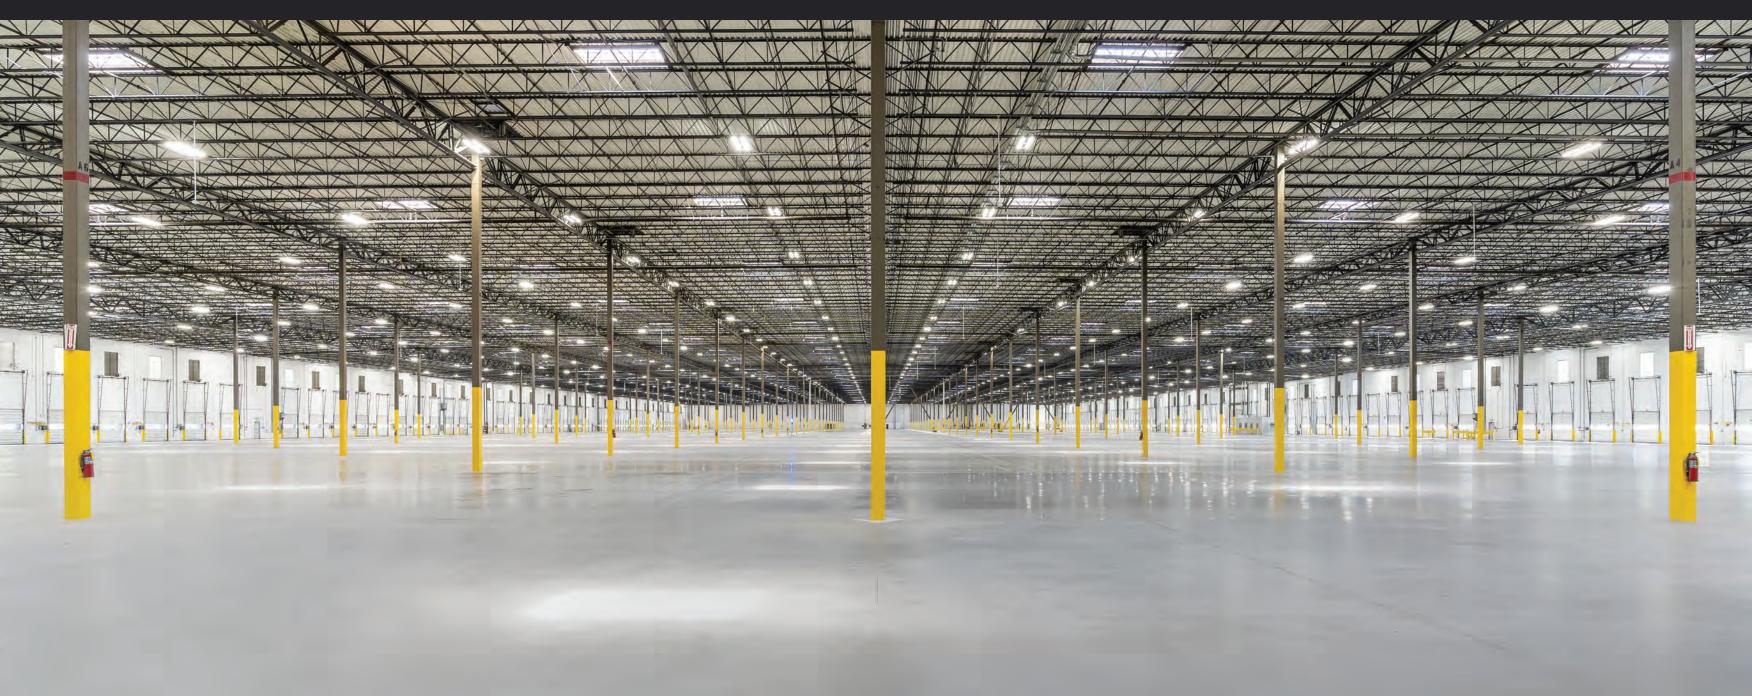

s)       |
| Building Dimensions | 500' D x 1271' W            |
| Clear Height        | 36'                         |
| Column Spacing      | 50′ x 47′ 6″                |
| Drive-In Doors      | 6                           |
| Dock High Doors     | 102                         |
| Truck Court Depth   | 181'/180'                   |
| Auto Spots          | 317                         |
| Trailer Spots       | 132                         |
| Lighting            | LED                         |
| Power               | 16,000 amps                 |
| Security            | Fenced with Guard House     |
| Sprinkler           | ESFR                        |
| Ventilation         | 36 exhaust fans, 53 louvers |
|                     |                             |



### PROPERTY PHOTOGRAPHY











# CONTACT INFORMATION

4475 South Fulton Parkway Atlanta, GA 30349

#### **Harrison Marsteller**

harrison.marsteller@colliers.com (404) 877 9219

#### **Scott Plomgren**

<u>splomgren@broadpoint-partners.com</u>
(404) 372 2151