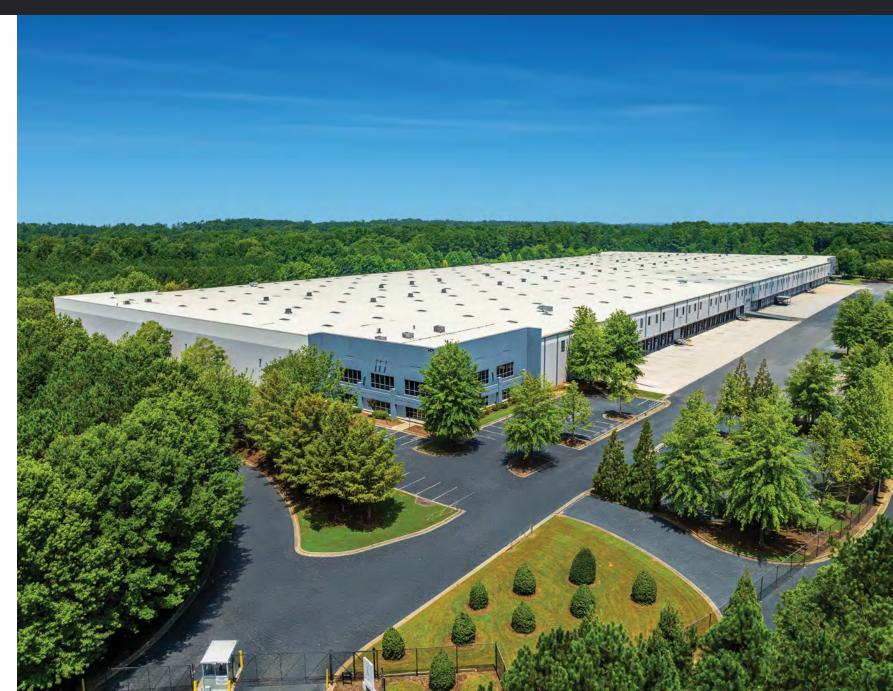

ace        | 13,803 SF (3 offices)       |
| Building Dimensions | 500' D x 1271' W            |
| Clear Height        | 36'                         |
| Column Spacing      | 50′ x 47′ 6″                |
| Drive-In Doors      | 6                           |
| Dock High Doors     | 102                         |
| Truck Court Depth   | 181'/180'                   |
| Auto Spots          | 317                         |
| Trailer Spots       | 132                         |
| Lighting            | LED                         |
| Power               | 16,000 amps                 |
| Security            | Fenced with Guard House     |
| Sprinkler           | ESFR                        |
| Ventilation         | 36 exhaust fans, 53 louvers |
|                     |                             |



### PROPERTY PHOTOGRAPHY











# CONTACT INFORMATION

4475 South Fulton Parkway Atlanta, GA 30349

#### **Harrison Marsteller**

harrison.marsteller@colliers.com (404) 877 9219

#### **Scott Plomgren**

<u>splomgren@broadpoint-partners.com</u>
(404) 372 2151