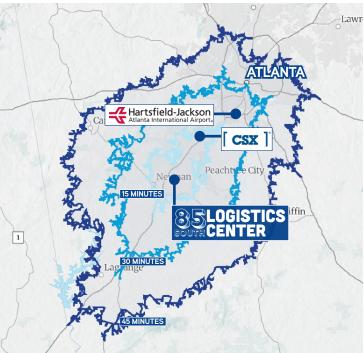

#### **Points of Interest**

| CSX Intermodal (Fairburn)         | 13.3 Miles |
|-----------------------------------|------------|
| Hartsfield-Jackson Int'l. Airport | 21.5 Miles |
| Downtown Atlanta                  | 32.5 Miles |
| Interstates                       |            |
| Interstate 85 (Exit 51)           | 0.4 Mile   |
| Interstate 285                    | 18.5 Miles |
| Interstate 20                     | 29.7 Miles |
|                                   |            |
| Ports                             |            |
| Port of Savannah                  | 264 Miles  |
| Port of Brunswick                 | 327 Miles  |
| Port of Charleston                | 331 Miles  |

### CONTACTS

SCOTT PLOMGREN | +1 404 372 2151 splomgren@broadpoint-partners.com

HARRISON MARSTELLER | +1 404 877 9219 harrison.marsteller@colliers.com

85 South Logistics Center has access to a workforce of over 362,229 within a 30 minute drive-time.