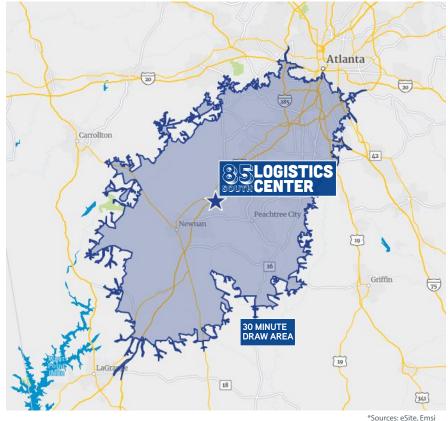

#### **Points of Interest**

| CSX Intermodal (Fairburn)         | 13.3 Miles |
|-----------------------------------|------------|
| Hartsfield-Jackson Int'l. Airport | 21.5 Miles |
| Downtown Atlanta                  | 32.5 Miles |
| Interstates                       |            |
| Interstate 85 (Exit 51)           | 0.4 Mile   |
| Interstate 285                    | 18.5 Miles |
| Interstate 20                     | 29.7 Miles |
|                                   |            |
| Ports                             |            |
| Port of Savannah                  | 264 Miles  |
| Port of Brunswick                 | 327 Miles  |
| Port of Charleston                | 331 Miles  |