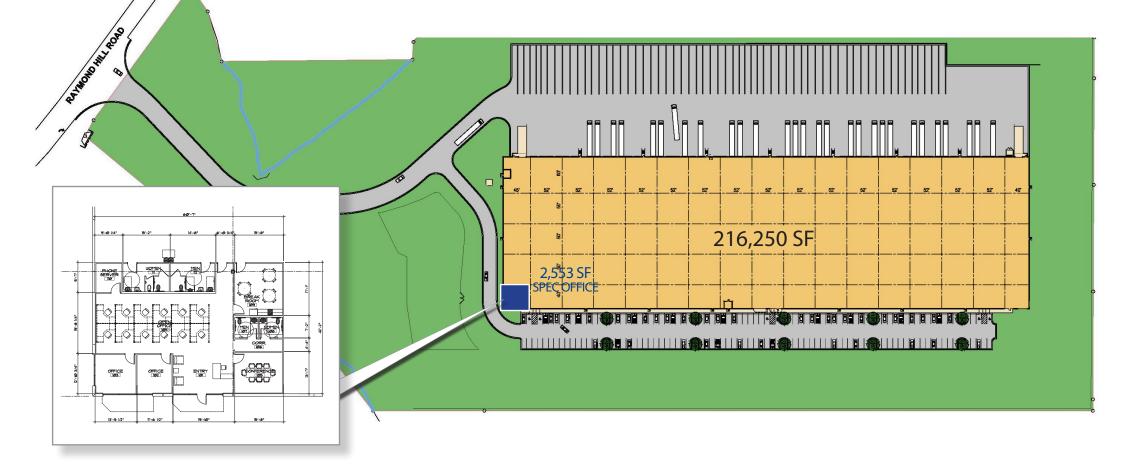

### 216,250 SF Available For Lease

95 Raymond Hill Road, Newnan, GA 30265

SCOTT PLOMGREN | +1 404 372 2151 splomgren@broadpoint-partners.com

HARRISON MARSTELLER | +1 404 877 9219 harrison.marsteller@colliers.com

### **Building Specifications**

| Total Building SF   | 216,250                                 | Levelers      | (6) 40,000 lb mechanical levelers |
|---------------------|-----------------------------------------|---------------|-----------------------------------|
| Site Area           | 20.12 Acres                             | Trailer Parks | 61                                |
| Building Dimensions | 250' x 865'                             | Auto Parks    | 157                               |
| Spec Office SF      | 2,553 SF                                | Electrical    | 1800 Amp 277/480V                 |
| Clear Height        | 32'                                     | Sprinkler     | ESFR                              |
| Column Spacing      | 52' x 50' (60' staging bays)            | Lighting      | LED (with motion sensors)         |
| Truck Court Depth   | 150' - 185'                             | Configuration | Rear Load                         |
| Loading             | 54 - (9' x 10') DH   2 - (12' x 14') DI |               |                                   |