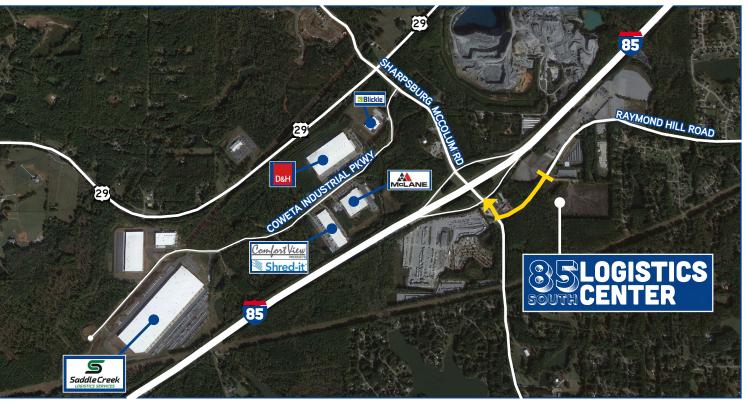

61                                |
| Building Dimensions | 250' x 865'                             | Auto Parks    | 157                               |
| Spec Office SF      | 2,553 SF                                | Electrical    | 1800 Amp 277/480V                 |
| Clear Height        | 32'                                     | Sprinkler     | ESFR                              |
| Column Spacing      | 52' x 50' (60' staging bays)            | Lighting      | LED (with motion sensors)         |
| Truck Court Depth   | 150' - 185'                             | Configuration | Rear Load                         |
| Loading             | 54 - (9' x 10') DH   2 - (12' x 14') DI |               |                                   |

## **SPEC IMPROVEMENTS**









# **SELOGISTICS**







#### **Points of Interest**

| CSX Intermodal (Fairburn)         | 13.3 Miles |
|-----------------------------------|------------|
| Hartsfield-Jackson Int'l. Airport | 21.5 Miles |
| Downtown Atlanta                  | 32.5 Miles |
| Interstates                       |            |
| Interstate 85 (Exit 51)           | 0.4 Mile   |
| Interstate 285                    | 18.5 Miles |
| Interstate 20                     | 29.7 Miles |
|                                   |            |
| Ports                             |            |
| Port of Savannah                  | 264 Miles  |
| Port of Brunswick                 | 327 Miles  |
| Port of Charleston                | 331 Miles  |

### CONTACTS

SCOTT PLOMGREN | +1 404 372 2151 splomgren@broadpoint-partners.com

HARRISON MARSTELLER |