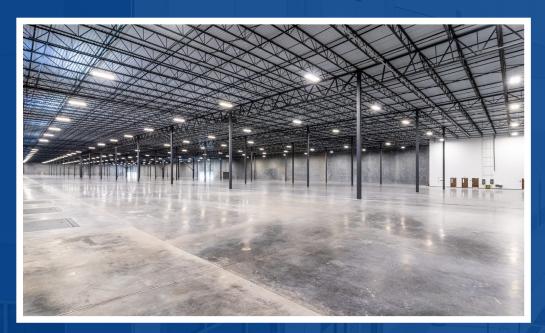

### **Building Specifications**

| Total Building SF   | 216,250                                 | Levelers      | (6) 40,000 lb mechanical levelers |
|---------------------|-----------------------------------------|---------------|-----------------------------------|
| Site Area           | 20.12 Acres                             | Trailer Parks | 61                                |
| Building Dimensions | 250' x 865'                             | Auto Parks    | 157                               |
| Spec Office SF      | 2,553 SF                                | Electrical    | 1800 Amp 277/480V                 |
| Clear Height        | 32'                                     | Sprinkler     | ESFR                              |
| Column Spacing      | 52' x 50' (60' staging bays)            | Lighting      | LED (with motion sensors)         |
| Truck Court Depth   | 150' - 185'                             | Configuration | Rear Load                         |
| Loading             | 54 - (9' x 10') DH   2 - (12' x 14') DI |               |                                   |

## **SPEC IMPROVEMENTS**