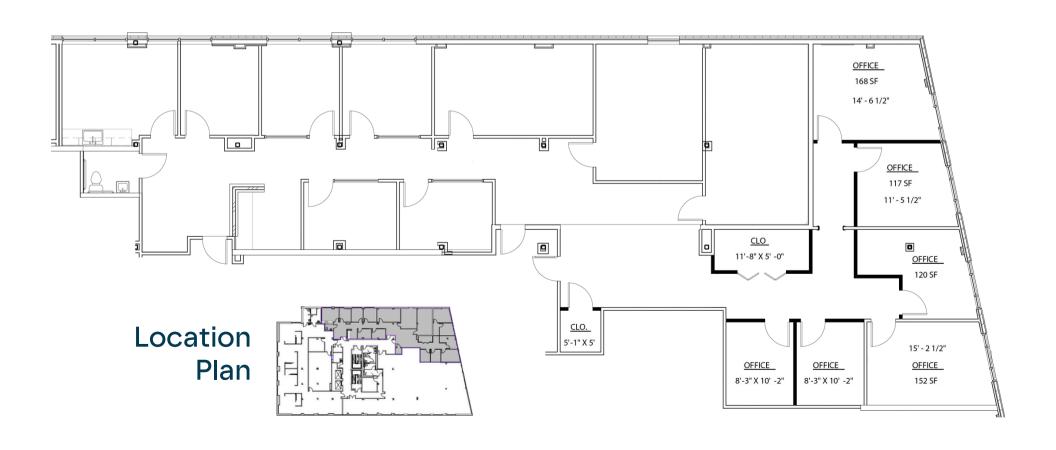

# 4,143 SF Available

For Sublease | Through February 2027

#1.404.376.4885 bward@broadpoint-partners.com



#### **▶** Suite 210 | Details

| Location      | 2285 Peachtree Road      | <b>Asking Rate</b> | \$20.00 / SF                                    |
|---------------|--------------------------|--------------------|-------------------------------------------------|
| Floor / Suite | 2nd / 210                | Lease Type         | Full service                                    |
| Square Feet   | 4,143                    | Term               | Through February 28, 2027                       |
| Parking Ratio | 4/1,000 SF; Free parking | Furniture          | Furniture fixtures and equipment are negotiable |

## Suite 210 | Floor Plan



### Suite 210 | Photos



**Lobby Entrance** 









**Break Room** 

#### **▶** Suite 210 | Parcel Outline & Location











# Available for Sublease 2285 Peachtree Road

BILL WARD +1.404.376.4885 bward@broadpoint-partners.com

### BroadPoint

PARTNERS

This document/email has been prepared by BroadPoint Partners for advertising and general information only. BroadPoint makes no guarantees, representations or warranties of any kind, expressed or implied, regarding the information including, but not limited to, warranties of content, accuracy and reliability. Any interested party should undertake their own inquiries as to the accuracy of the information.

BroadPoint excludes unequivocally all inferred or implied terms, conditions and warranties arising out of this document and exclu