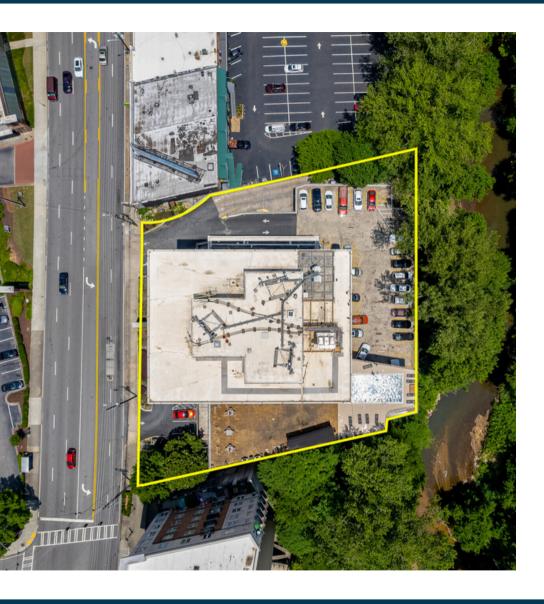

85 bward@broadpoint-partners.com



#### **▶** Suite 210 | Details

| Location      | 2285 Peachtree Road      | <b>Asking Rate</b> | \$20.00 / SF                                    |
|---------------|--------------------------|--------------------|-------------------------------------------------|
| Floor / Suite | 2nd / 210                | Lease Type         | Full service                                    |
| Square Feet   | 4,143                    | Term               | Through February 28, 2027                       |
| Parking Ratio | 4/1,000 SF; Free parking | Furniture          | Furniture fixtures and equipment are negotiable |

## Suite 210 | Floor Plan



### Suite 210 | Photos



**Lobby Entrance** 









**Break Room** 

#### **▶** Suite 210 | Parcel Outline & Location











# Available for Sublease 2285 Peachtree Road

BILL WARD +1.404.376.4885 bward@broadpoint-partners.com

### BroadPoint

PARTNERS

This document/email has been prepared by BroadPoint Partners for advertising and general information only. BroadPoint makes no guarantees, representations or warranties of any kind, expressed or implied, regarding the information including, but not limited to, warranties of content, accuracy and reliability. Any interested party should undertake their own inquiries as to the accuracy of the information.

BroadPoint excludes unequivocally all inferred or implied terms, conditions and warranties arising out of this document and excludes all liability for loss and damages arising there from. This publication is the copyrighted property of BroadPoint and/or