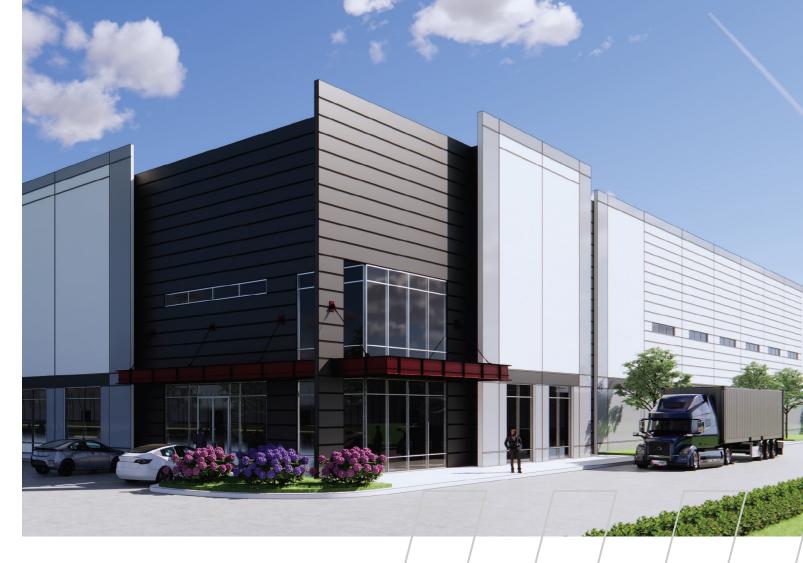

## 214,481 SF Available For Lease

5761 McEver Road | Oakwood, GA 30542

Cabot Properties is pleased to announce their newest asset, **McEver 985 Distribution Center.** McEver Distribution Center is a 13 acre, 214,479 SF industrial development located in the city of Flowery Branch, Georgia. The project offers superior access to I-985 and I-85 for local and regional distribution.