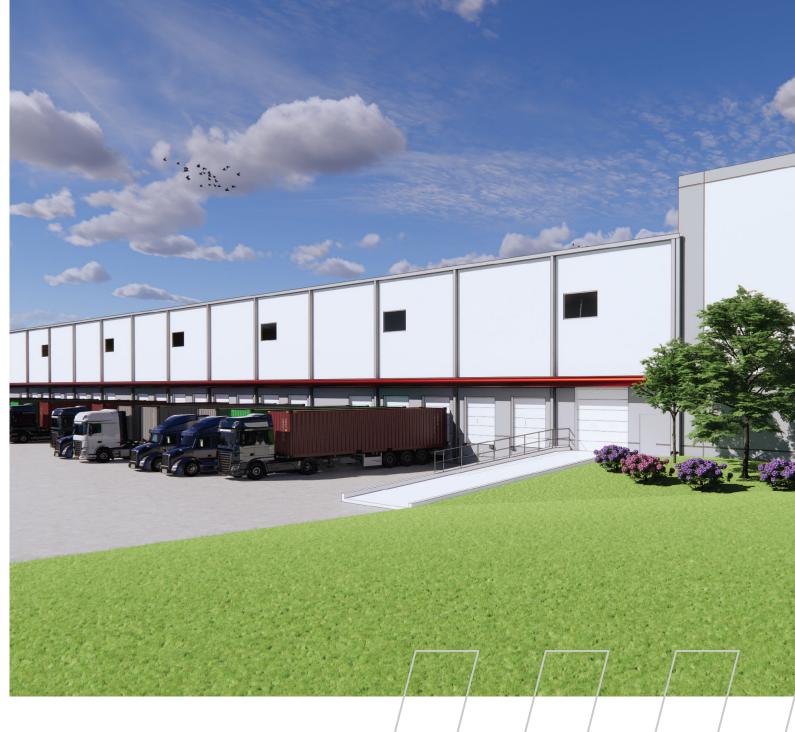

# **Building Specifications**

| Square Footage             | 214,481 SF  | Clear Height      | 32'                                           | Sprinkler | ESFR               |
|----------------------------|-------------|-------------------|-----------------------------------------------|-----------|--------------------|
| Acres                      | 13.14       | Dock Doors        | 34 - (9' x 10' ) with 12 - 35,000 lb levelers | Power     | 2,000 amp, 3-phase |
| Office SF                  | 2,234 SF    | Drive-in Doors    | 2 (12' x 14')                                 | Lighting  | LED - 30 FC        |
| Configuration              | Rear load   | Truck Court Depth | 185'                                          | Roof      | 60 MIL TPO, R20    |
| <b>Building Dimensions</b> | 702' x 310' | Trailer Parking   | 30 (excl. dock position spaces)               | Slab      | 7" slab, 4,000 PSI |
| Column Spacing             | 54' x 50'   | Auto Parking      | 135                                           |           |                    |