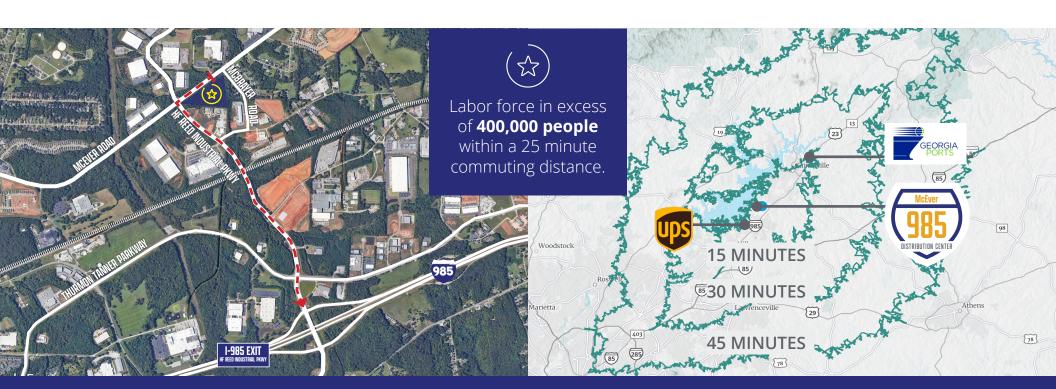

McEver 985 Distribution Center is located 1.4 miles from I-985 via a full diamond interchange. It also offers access to Georgia's newest inland port in Gainesville. Aiming to break ground in 2022, the planned 104-acre Northeast Georgia Inland Port will provide a direct link to the Port of Savannah via Norfolk Southern.

Neighboring tenants include King's Hawaiian, UPS, Mars Wrigley, Test Rite, and Continental Tire.

|                                 | Distance   | Drive Time |  |
|---------------------------------|------------|------------|--|
| Interstate 985                  | 1.4 miles  | 1 minute   |  |
| Interstate 85                   | 14.8 miles | 22 minutes |  |
| Interstate 285                  | 31.9 miles | 37 minutes |  |
|                                 |            |            |  |
| Hartsfield-Jackson Intl Airport | 55.0 miles | 55 minutes |  |
| Atlanta CBD                     | 46.0 miles | 47 minutes |  |
| UPS Buford - Package Hub        | 5.3 miles  | 7 minutes  |  |
| Inland Port - Gainesville       | 14.4 miles | 16 minutes |  |