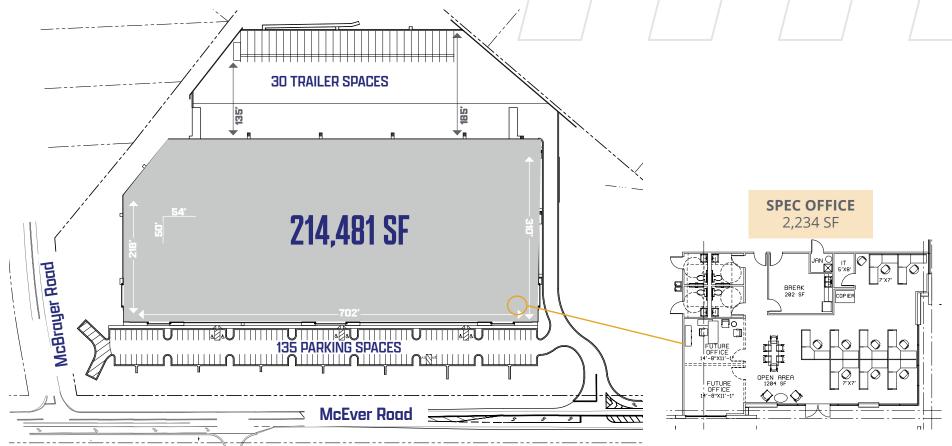

# **Building Specifications**

| Square Footage             | 214,481 SF  | Clear Height      | 32'                                           | Sprinkler | ESFR               |
|----------------------------|-------------|-------------------|-----------------------------------------------|-----------|--------------------|
| Acres                      | 13.14       | Dock Doors        | 34 - (9' x 10' ) with 12 - 35,000 lb levelers | Power     | 2,000 amp, 3-phase |
| Office SF                  | 2,234 SF    | Drive-in Doors    | 2 (12' x 14')                                 | Lighting  | LED - 30 FC        |
| Configuration              | Rear load   | Truck Court Depth | 185'                                          | Roof      | 60 MIL TPO, R20    |
| <b>Building Dimensions</b> | 702' x 310' | Trailer Parking   | 30 (excl. dock position spaces)               | Slab      | 7" slab, 4,000 PSI |
| Column Spacing             | 54' x 50'   | Auto Parking      | 135                                           |           |                    |