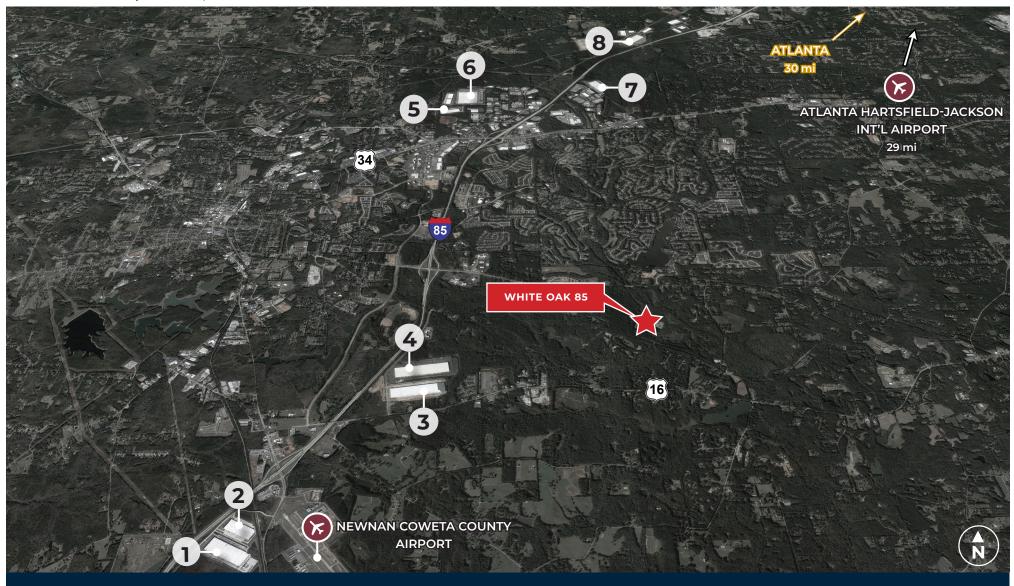

#### BUSINESSES

- 1. Amazon Fulfillment Center
- 2. Shopify
- 3. Kellogg's
- 4. Goodyear Logistics Center

- 5. Niagara Bottling
- 6. EliteComfort Solutions
- 7. PetSmart Distribution Center
- 8. Saddle Creek Logistics Services

#### **DRIVE TIMES**

I-85

**5** min.

Hartsfield-Jackson ATL Int'l Airport

29 mi.

Atlanta, GA

30 mi.

6 mi.

Newnan Coweta County Airport

**7** 11 min.

**3**0 min.

1519 POPLAR ROAD | NEWNAN, GA 30265