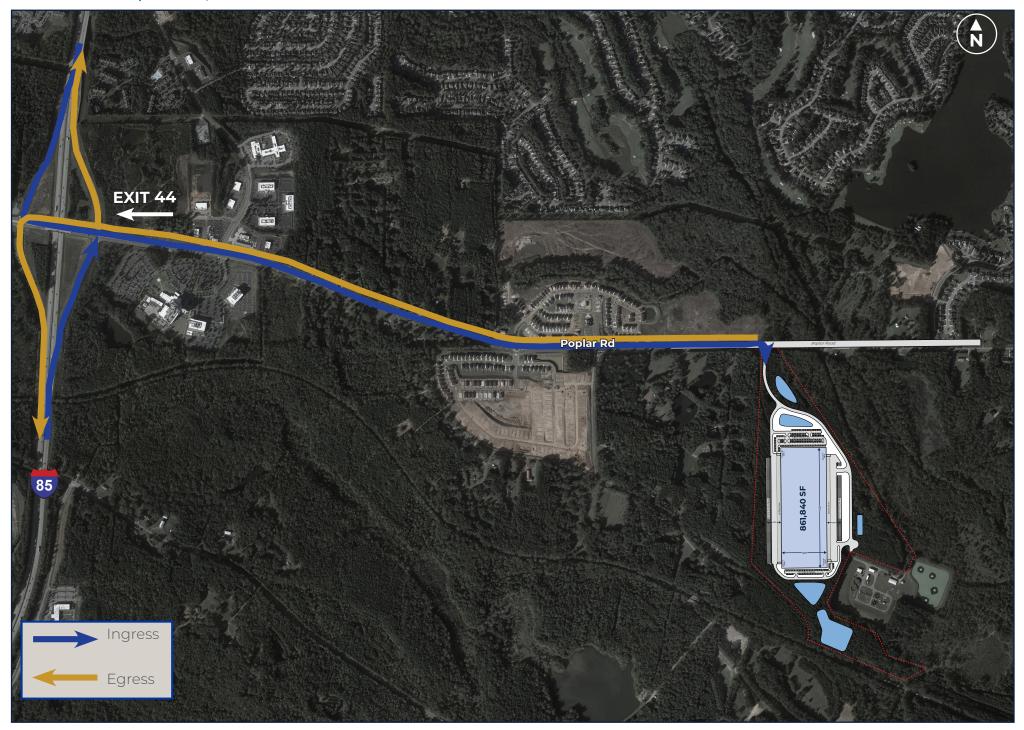

# WHITE OAK 85

1519 POPLAR ROAD | NEWNAN, GA 30265

861,840 SF Available

White Oak 85 is a Class-A logistics facility located southwest of Atlanta, GA, offering users close proximity to a high-quality labor pool. This location offers direct access to Interstate 85 and provides tenants with quick routes to metro Atlanta and the greater Southeast. This cross-dock facility offers state-of-the-art features such as 40' clear heights, 414 auto parking spaces, 179 trailer parking spaces, a 185' truck court, and 174 dock doors.

#### 1519 POPLAR ROAD | NEWNAN, GA 30265

861,840 SF available on 160 acres

BTS office space

ESFR sprinkler system

LED lighting

4 - drive-in ramps

174 - dock doors

179 - trailer parking spaces