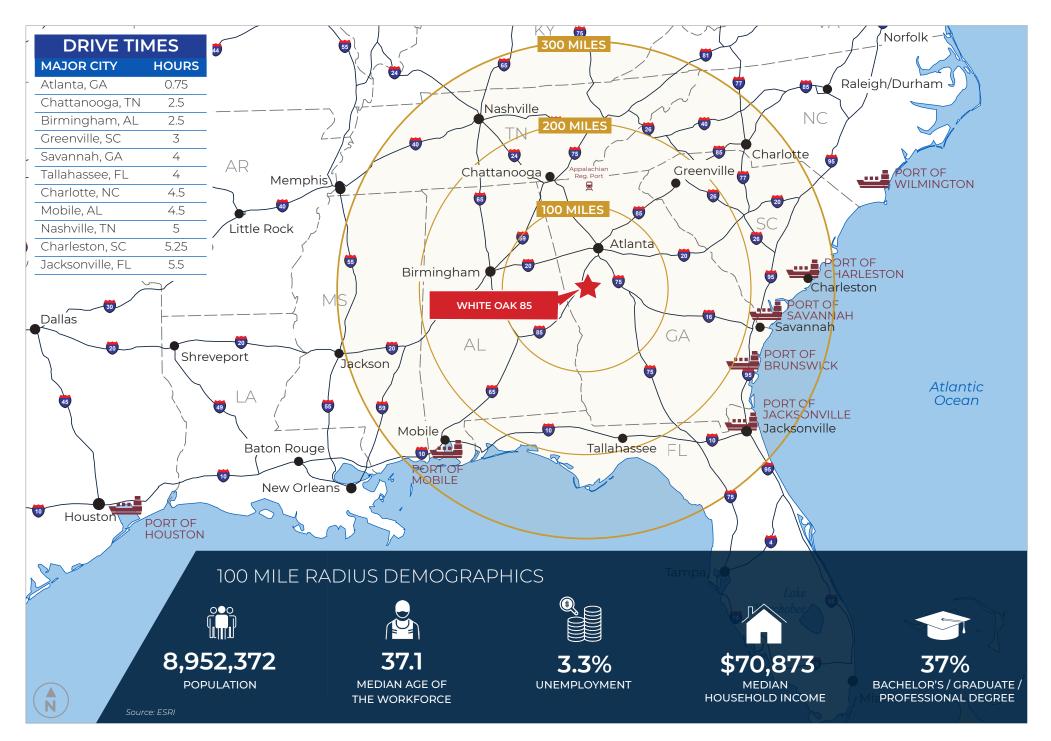

#### **DRIVE TIMES**

I-85

**5** min.

Hartsfield-Jackson ATL Int'l Airport

29 mi.

Atlanta, GA

30 mi.

6 mi.

Newnan Coweta County Airport

**7** 11 min.

**3**0 min.

1519 POPLAR ROAD | NEWNAN, GA 30265