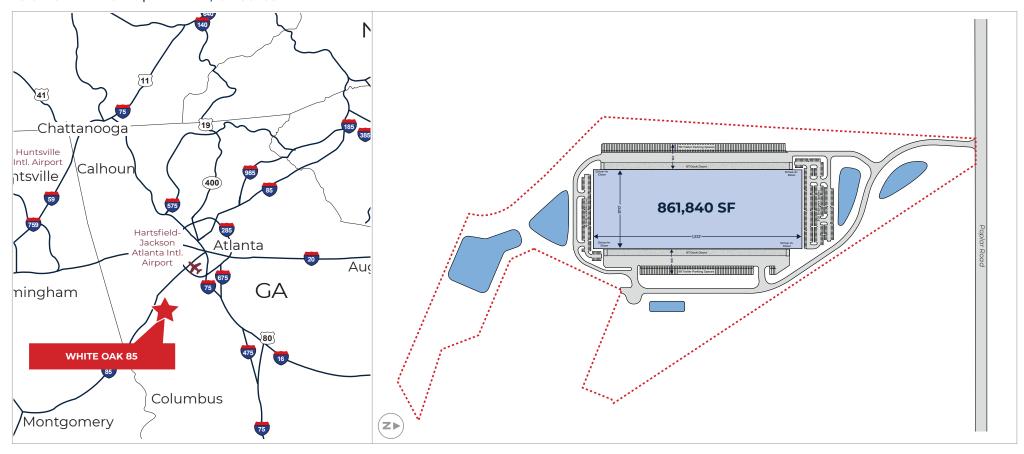

# WHITE OAK 85

1519 POPLAR ROAD | NEWNAN, GA 30265

861,840 SF Available

White Oak 85 is a Class-A logistics facility located southwest of Atlanta, GA, offering users close proximity to a high-quality labor pool. This location offers direct access to Interstate 85 and provides tenants with quick routes to metro Atlanta and the greater Southeast. This cross-dock facility offers state-of-the-art features such as 40' clear heights, 414 auto parking spaces, 179 trailer parking spaces, a 185' truck court, and 174 dock doors.

#### 1519 POPLAR ROAD | NEWNAN, GA 30265

861,840 SF available on 160 acres

BTS office space

ESFR sprinkler system

LED lighting

4 - drive-in ramps

174 - dock doors

179 - trailer parking spaces

56' x 50' column spacing; 60' in staging bays

185' truck courts

40' clear heights

414 - auto parking spaces

Cross-dock configuration