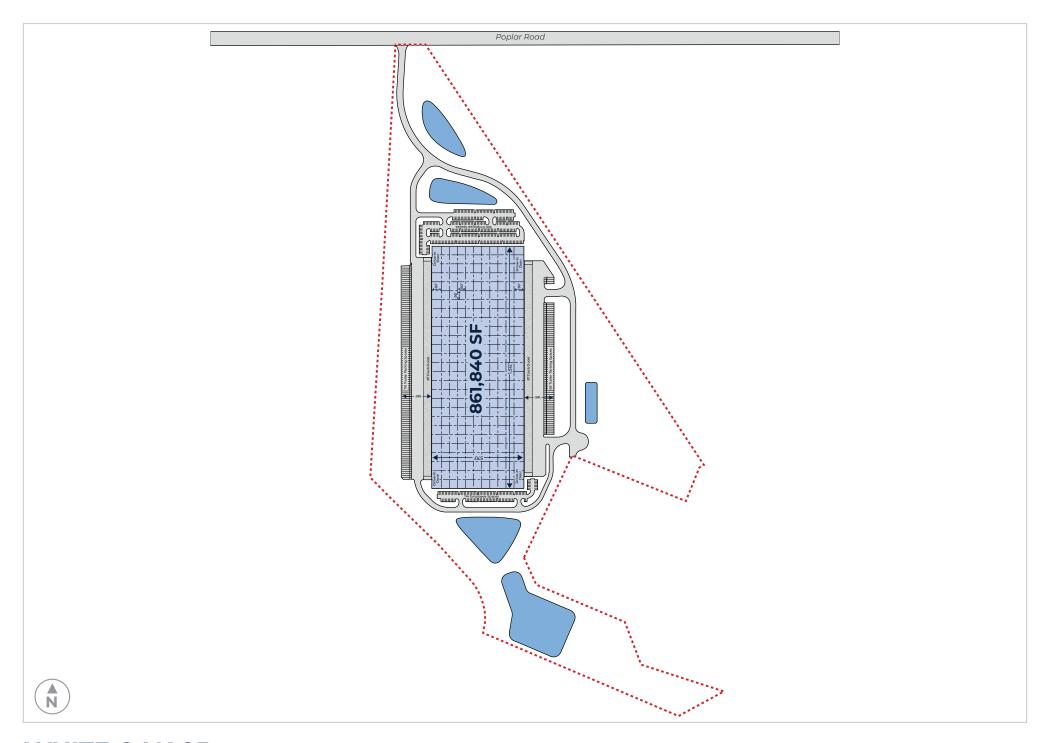

# WHITE OAK 85

1519 POPLAR ROAD | NEWNAN, GA 30265

861,840 SF Available

White Oak 85 is a Class-A logistics facility located southwest of Atlanta, GA, offering users close proximity to a high-quality labor pool. This location offers direct access to Interstate 85 and provides tenants with quick routes to metro Atlanta and the greater Southeast. This cross-dock facility offers state-of-the-art features such as 40' clear heights, 414 auto parking spaces, 179 trailer parking spaces, a 185' truck court, and 174 dock doors.

#### 1519 POPLAR ROAD | NEWNAN, GA 30265

861,840 SF available on 160 acres

BTS office space

ESFR sprinkler system

LED lighting

4 - drive-in ramps

174 - dock doors

179 - trailer parking spaces

56' x 50' column spacing; 60' in staging bays

185' truck courts

40' clear heights

414 - auto parking spaces

Cross-dock configuration