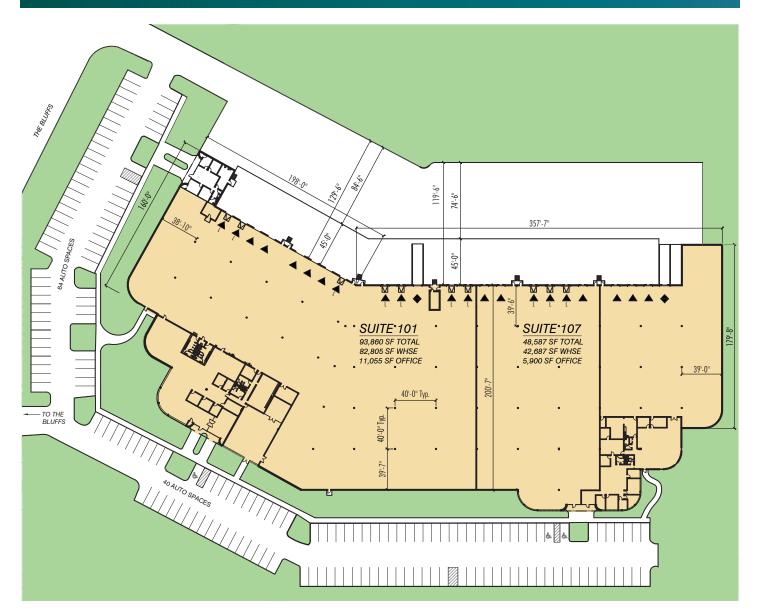

#### FACILITY

- 117,200 SF
- 24' clear height
- 40' x 40' column spacing
- One hundred seventy-six (176) auto spaces
- Suite 101
  - 68,613 SF
  - 11,055 SF office
  - Twelve (12) dock high doors; six
    (6) with pit levelers
  - One (1) drive-in door
  - Power: 2,000 amps; 277/480 volts
  - Sprinkler: Wet system

- Suite 107
  - 48,587 SF
  - 5,900 SF office
  - Nine (9) dock high doors; three
     (3) with pit levelers
  - One (1) drive-in door
  - Power: 1,400 amps; 277/480 volts
  - Sprinkler: ESFR

Scan the QR code for more info!