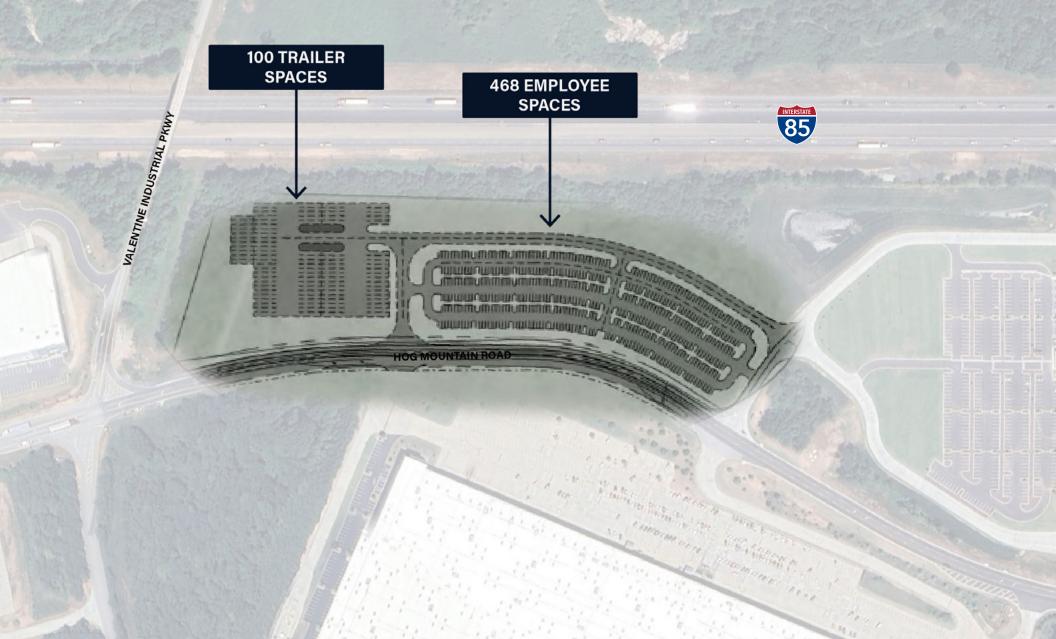

## Jefferson Mill Business Park +/- 14 Acres For Sale For Future Development

PRICE WEAVER 404.210.4981 pweaver@broadpoint-partners.com HOOPER WILKINSON 850.694.4667 hwilkinson@broadpoint-partners.com MATT WIRTH 678.488.2471 mwirth@broadpoint-partners.com



#### Conceptual Plan 198,000 SF FRONT LOAD

- Fully zoned for industrial and IOS development
- Interstate 85 exposure (55,000 cars/day)
- Immediate access to full diamond interchange at Hwy 129 and I-85 (less than 1 mile from site)
- BTS up to 200,000 sf warehouse, with additional flexibility for trailer and auto parking, see pages 3 & 4 for two possible concepts



### Conceptual Truck Parking Plan 320 TRAILER SPACES & 34 BOX TRUCK SPACES



#### Conceptual Auto & Truck Parking Plan 468 AUTO SPACES & 100 TRAILER SPACES





## BroadPoint

PARTNERS

PRICE WEAVER 404.210.4981 | pweaver@broadpoint-partners.com

HOOPER WILKINSON 850.694.4667 | hwilkinson@broadpoint-partners.com

**MATT WIRTH** 678.488.2471 | mwirth@broadpoint-partners.com

# +/-14 Acres Available Jefferson Mill Business Park

BroadPoint excludes unequivocally all inferred or implied terms, conditions and warranties arising out of this document and excludes all liability for loss and damages arising there from. This publication is the copyrighted property of BroadPoint and/or its licensor(s). © 2025. All rights reserved. This communication is not intended to cause or induce breach of an existing listing agreement. BroadPoint Partners, LLC.

This document/email has been prepared by BroadPoint Partners for advertising and general information onl