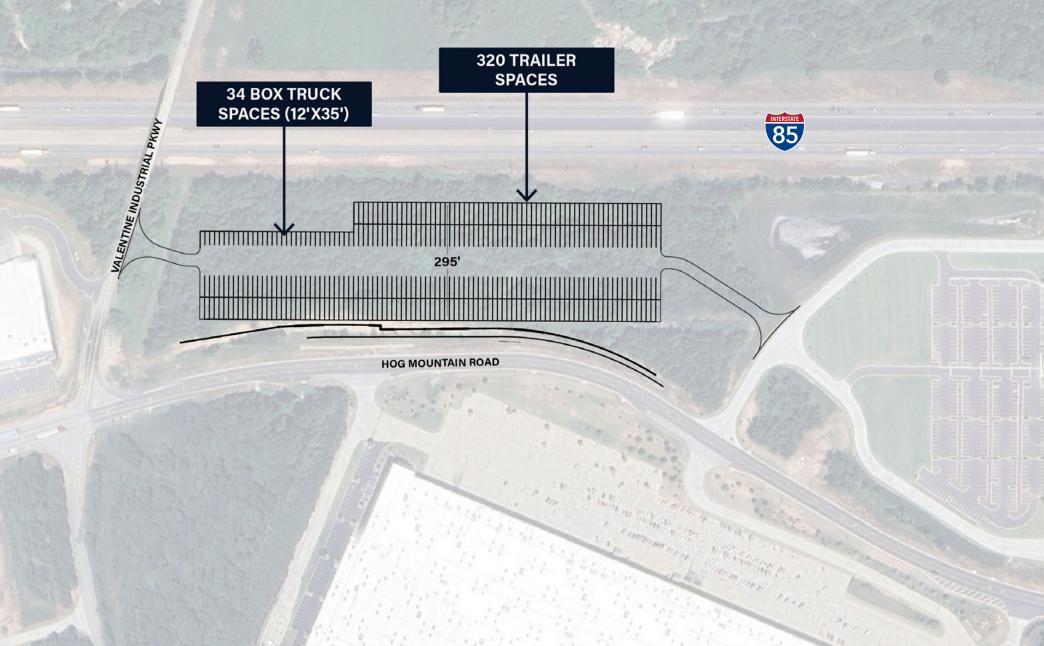

## Jefferson Mill Business Park +/- 14 Acres For Sale For Future Development

PRICE WEAVER 404.210.4981 pweaver@broadpoint-partners.com HOOPER WILKINSON 850.694.4667 hwilkinson@broadpoint-partners.com MATT WIRTH 678.488.2471 mwirth@broadpoint-partners.com



#### Conceptual Plan 198,000 SF FRONT LOAD

- Fully zoned for industrial and IOS development
- Interstate 85 exposure (55,000 cars/day)
- Immediate access to full diamond interchange at Hwy 129 and I-85 (less than 1 mile from site)
- BTS up to 200,000 sf warehouse, with additional flexibility for trailer and auto parking, see pages 3 & 4 for two possible concepts



### Conceptual Truck Parking Plan 320 TRAILER SPACES & 34 BOX TRUCK SPACES



#### Conceptual Auto & Truck Parking Plan 468 AUTO SPACES & 100 TRAILER SPACES





## BroadPoint

PARTNERS

PRICE WEAVER 404.210.4981 | pweaver@broadpoint-partners.com

HOOPER WILKINSON 850.694.4667 | hwilkinson@broadpoint-partners.com

**MATT WIRTH** 678.488.2471 | mwirth@broadpoint-partners.com

# +/-14 Acres Available Jefferson Mill Business Park

BroadPoint excludes unequivocally all inferred or implied terms, conditions and warranties arising out of this document and excludes all liability for loss and damages arising there from. This publication is the copyrighted property of BroadPoint and/or its licensor(s). © 2025. All rights reserved. This communication is not intended to cause or induce breach of an existing listing agreement. BroadPoint Partners, LLC.

This document/email ha