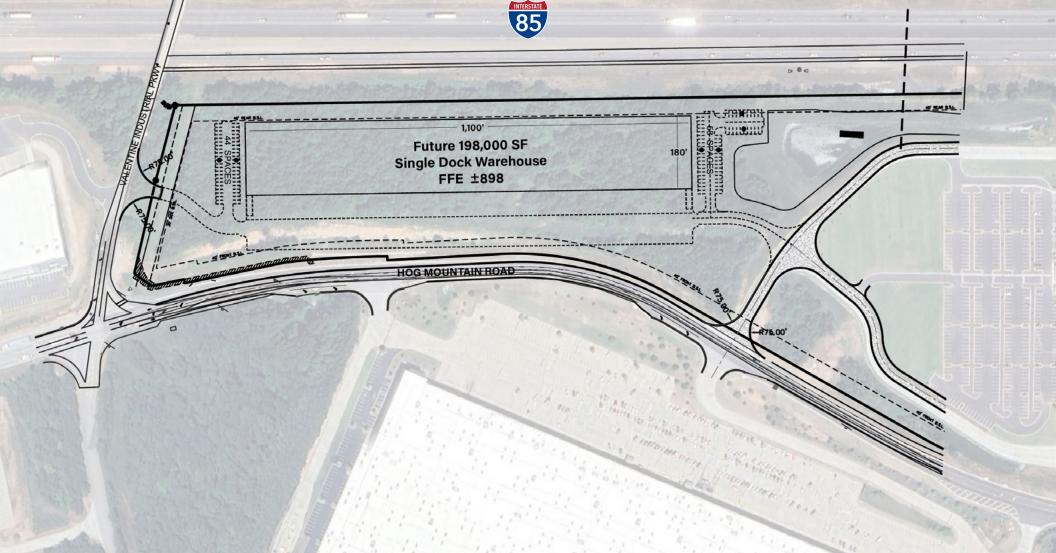

#### Conceptual Plan 198,000 SF FRONT LOAD

- Fully zoned for industrial and IOS development
- Interstate 85 exposure (55,000 cars/day)
- Immediate access to full diamond interchange at Hwy 129 and I-85 (less than 1 mile from site)
- BTS up to 200,000 sf warehouse, with additional flexibility for trailer and auto parking, see pages 3 & 4 for two possible concepts